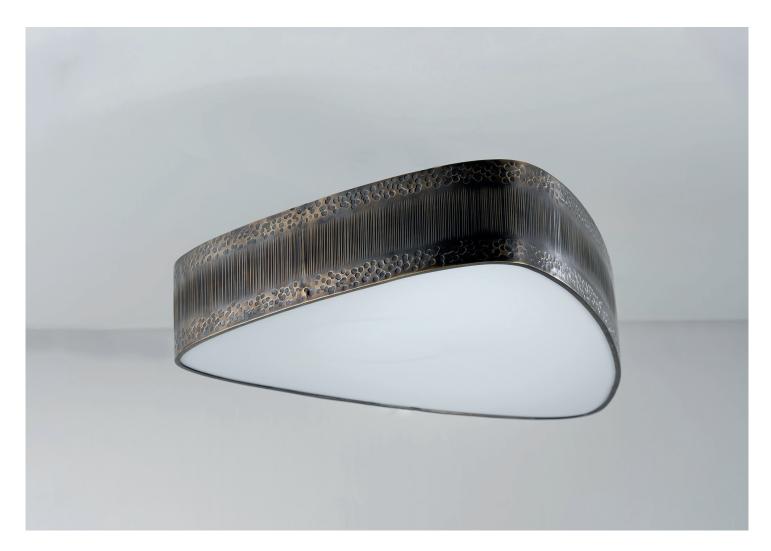

## Allegra Bulkhead Large

MCL81L | Aged Bronze Aged Bronze

HEIGHT CONSTRUCTED FROM 125mm | 5" Patinated brass with

perspex

WIDTH 555mm | 22"

5mm | 22" WEIGHT 6kg | 13 1/4 lbs

DEPTH

510mm | 20 1/4"

LAMP

**LED Supplied Fitted** 

WATTAGE

6W

VOLTAGE 220-240 V

FINISHES Aged Bronze Aged Brass