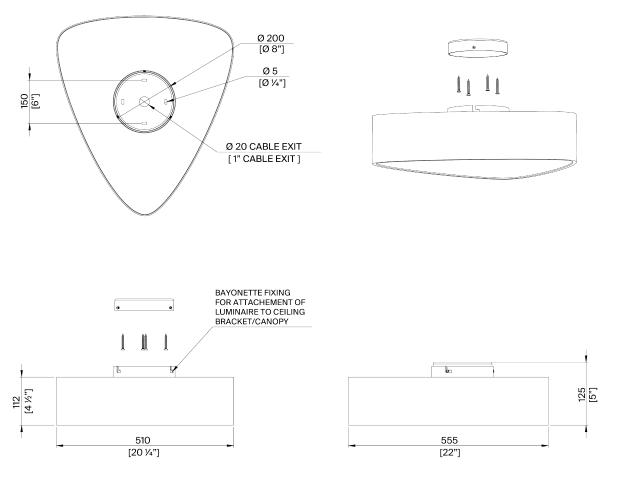

## Allegra Bulkhead Large

MCL81L | Aged Bronze Aged Bronze

HEIGHT CONSTRUCTED FROM 125mm | 5" Patinated brass with

perspex

WIDTH 555mm | 22"

5mm | 22" WEIGHT 6kg | 13 1/4 lbs

DEPTH

510mm | 20 1/4"

## Allegra Bulkhead Large MCL81L

HEIGHT 125mm | 5"

WIDTH 555mm | 22"

DEPTH 510mm | 20 1/4"

© Porta Romana 2023

Dimensions and weights are provided as a guide. All Porta Romana Products are made by hand and variations can occur in some products.