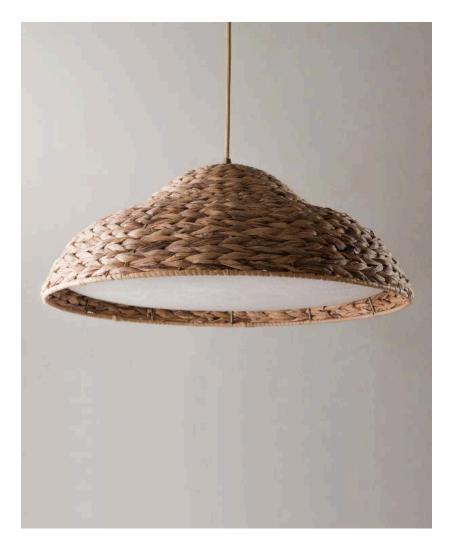

## **Marley Pendant**

MCL75 | Natural Natural Linen Diffuser

HEIGHT 195mm | 7 3/4"

WIDTH 510mm | 20"

STANDARD DROP 1215mm | 47 3/4"

MINIMUM DROP 315mm | 12 1/2" CONSTRUCTED FROM Woven Water Hyacinth

WEIGHT 1.6 kg | 3.5 lbs MAX WATTAGE

40W

LAMP

1 x G16 1/2 Medium Base

VOLTAGE 120V

FLEX AND SWITCH Braided Silk Flex

FINISHES 1 Natural

> DESIGNERS NOTE Water Hyacinth is a Natural Material and may vary in tone.

© Porta Romana 2022