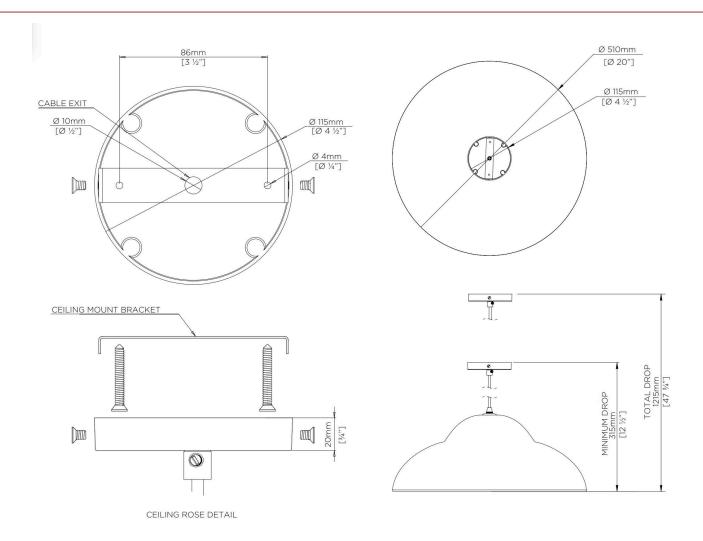

## Marley Pendant MCL75

HEIGHT 195mm | 7 3/4"

WIDTH 510mm | 20"

STANDARD DROP 1215mm | 47 3/4"

MINIMUM DROP 315mm | 12 1/2""

© Porta Romana 2022

Dimensions and weights are provided as a guide. All Porta Romana Products are made by hand and variations can occur in some products.