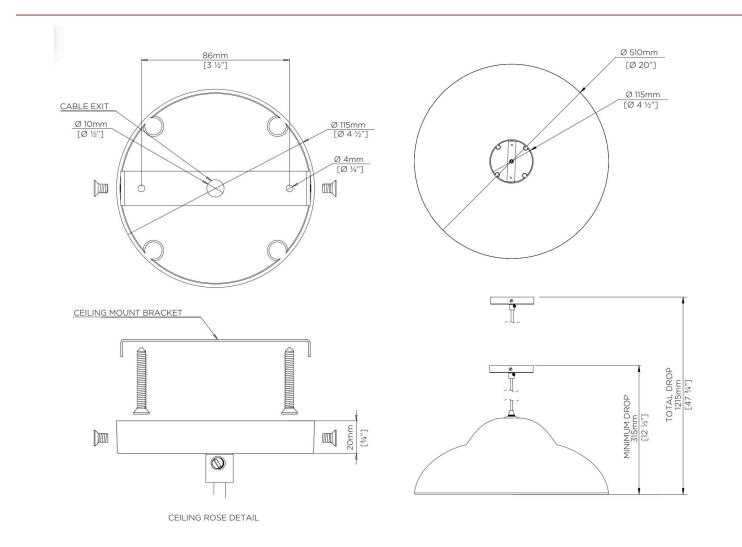

## Marley Pendant

MCL75 | Natural

HEIGHT 195mm | 7 3/4"

WIDTH 510mm | 20"

STANDARD DROP 1215mm | 47 3/4"

MINIMUM DROP 315mm | 12 1/2" CONSTRUCTED FROM Woven Water Hyacinth

WEIGHT 1.6 kg | 3.5 lbs MAX WATTAGE 40W

## Marley Pendant MCL75

HEIGHT 195mm | 7 3/4"

WIDTH 510mm | 20"

STANDARD DROP 1215mm | 47 3/4"

MINIMUM DROP 315mm | 12 1/2""