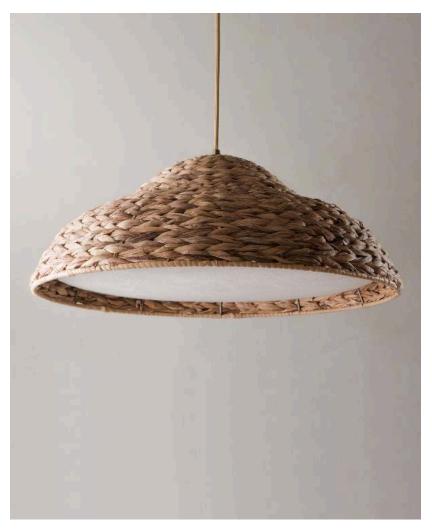

## Marley Pendant

MCL75 | Natural

HEIGHT 195mm | 7 3/4"

WIDTH 510mm | 20"

STANDARD DROP 1215mm | 47 3/4"

MINIMUM DROP 315mm | 12 1/2" CONSTRUCTED FROM Woven Water Hyacinth

WEIGHT 1.6 kg | 3.5 lbs MAX WATTAGE 40W

LAMP 1 x ES (E27) Golf Ball Bulb

VOLTAGE 220-240V

FLEX AND SWITCH Braided Silk Flex

FINISHES 1 Natural

> DESIGNERS NOTE Water Hyacinth is a Natural Material and may vary in tone.

Natural with Natural Linen Diffuser