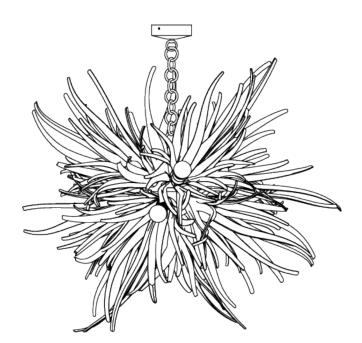

## Large Urchin Chandelier

MCL61 | Electric Blue

HEIGHT 1000mm | 39 1/2"

WIDTH 1000mm | 39 1/2"

MINIMUM DROP 1200mm | 47 1/4"

TOTAL DROP 1600mm | 63" CONSTRUCTED FROM Forged steel with decorative finish

WEIGHT 23.2kg | 51.25lbs

MATERIAL Metal WATTAGE 60W

LAMP 200I (3.2w) Gold LED E27 Golf

VOLTAGE 220-240 V

FINISHES Electric Blue

THIS PIECE REQUIRES A DEDICATED CARRIER AND CHARGEABLE CRATE

© Porta Romana 2024

Electric Blue

## Urchin Chandelier Large MCL61

WIDTH 1000mm | 39 1/2"

MINIMUM DROP 1200mm | 47 1/4"

MAXIMUM DROP 1600mm | 61"

DROPS AVAILABLE 2200mm / Custom