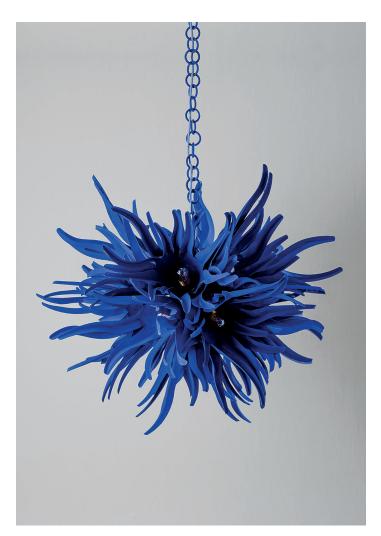

## Large Urchin Chandelier

MCL61 | Electric Blue

HEIGHT 1000mm | 39 1/2"

WIDTH 1000mm | 39 1/2"

MINIMUM DROP 1200mm | 47 1/4"

TOTAL DROP 1600mm | 63" CONSTRUCTED FROM Forged steel with decorative finish

WEIGHT 23.2kg | 51.25lbs

MATERIAL Metal WATTAGE 60W

LAMP 200I (3.2w) Gold LED E27 Golf

VOLTAGE 220-240 V

FINISHES Electric Blue

THIS PIECE REQUIRES A DEDICATED CARRIER AND CHARGEABLE CRATE

© Porta Romana 2024

Electric Blue

## Urchin Chandelier Large MCL61

WIDTH 1000mm | 39 1/2"

MINIMUM DROP 1200mm | 47 1/4"

MAXIMUM DROP 1600mm | 61"

DROPS AVAILABLE 2200mm / Custom