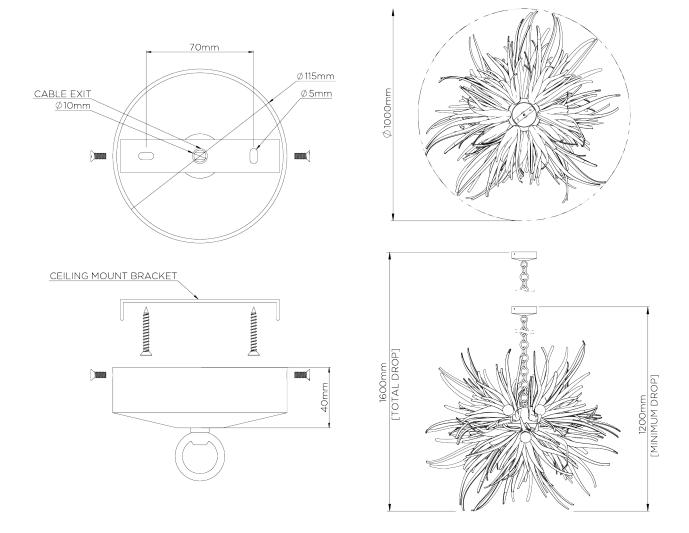

## Large Urchin Chandelier

MCL61 | Electric Blue

HEIGHT 1000mm | 39 1/2"

WIDTH 1000mm | 39 1/2"

MINIMUM DROP 1200mm | 47 1/4"

TOTAL DROP 1600mm | 63" CONSTRUCTED FROM Forged steel with decorative finish

WEIGHT 23.2kg | 51.25lbs

## Urchin Chandelier Large MCL61

WIDTH 1000mm | 39 1/2"

MINIMUM DROP 1200mm | 47 1/4"

MAXIMUM DROP 1600mm | 61"

DROPS AVAILABLE 2200mm / Custom