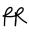

## Large Urchin Chandelier

MCL61 | Electric Blue

HEIGHT 1000mm | 39 1/2"

WIDTH 1000mm | 39 1/2"

MINIMUM DROP 1200mm | 47 1/4"

TOTAL DROP 1600mm | 63" CONSTRUCTED FROM Forged steel with decorative finish

WEIGHT 23.2kg | 51.25lbs

## Urchin Chandelier Large MCL61

WIDTH 1000mm | 39 1/2"

MINIMUM DROP 1200mm | 47 1/4"

MAXIMUM DROP 1600mm | 61"

DROPS AVAILABLE 2200mm / Custom