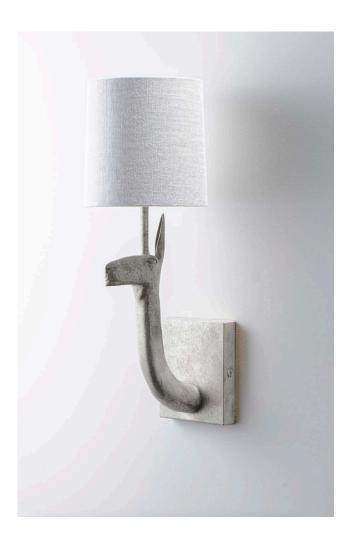

## Llama Wall Light

TWL45 | Decayed Silver

Decayed Silver shown with 6" Fez in Natural Linen

**HEIGHT** 

335mm | 13 1/4"

**HEIGHT WITH SHADE** 449mm | 17 3/4"

**WIDTH** 50mm | 2"

WIDTH WITH SHADE 178mm | 71/4"

**CONSTRUCTED FROM** 

Cast composite and brass with decorative finish

**WEIGHT** 1 kg | 2.2 lbs

**PROJECTION** 185mm | 71/2" **RECOMMENDED SHADE** 

6" Fez

MAX WATTAGE

40W

LAMP

1 x 450lm (5w) LED E12 Candle

**VOLTAGE** 120V

**FINISHES** 1 Decayed Gold 2 Decayed Silver

© Porta Romana 2022