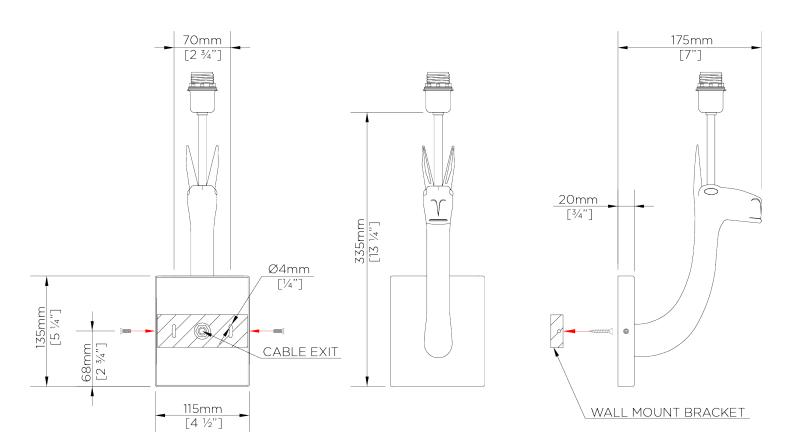

## Llama Wall Light

TWL45 | Decayed Silver

Decayed Silver shown with 6" Fez in Natural Linen

**HEIGHT** 

335mm | 13 1/4"

**HEIGHT WITH SHADE** 449mm | 17 3/4"

**WIDTH** 50mm | 2"

WIDTH WITH SHADE 178mm | 71/4"

**CONSTRUCTED FROM** 

Cast composite and brass with decorative finish

**WEIGHT** 1 kg | 2.2 lbs

**PROJECTION** 185mm | 71/2" **RECOMMENDED SHADE** 

6" Fez

MAX WATTAGE

40W

LAMP

## Llama Wall Light

HEIGHT 335mm | 13 1/4"

HEIGHT WITH SHADE 449mm | 17 3/4"

WIDTH 50mm | 2"

WIDTH WITH SHADE 178mm | 7 1/4"