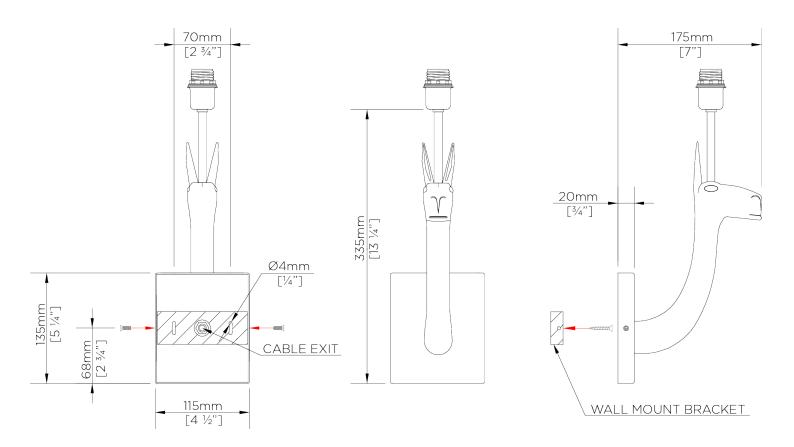

#### TWL45 | Decayed Silver

HEIGHT 335mm | 13 1/4"

HEIGHT WITH SHADE 449mm | 17 3/4"

WIDTH 50mm | 2"

WIDTH WITH SHADE 178mm | 7 1/4" CONSTRUCTED FROM Cast composite and brass with decorative finish

WEIGHT 1 kg | 2.2 lbs

PROJECTION 185mm | 7 1/2" Decayed Silver shown with 7" Top Hat in Putty Silk

RECOMMENDED SHADE 6" Fez

MAX WATTAGE 40W

LAMP 1 x 450lm (5w) LED E12 Candle (B10).

VOLTAGE 120V

FINISHES 1 Decayed Gold 2 Decayed Silver

## Llama Wall Light

HEIGHT 335mm | 13 1/4"

HEIGHT WITH SHADE 449mm | 17 3/4"

WIDTH 50mm | 2"

WIDTH WITH SHADE 178mm | 7 1/4"