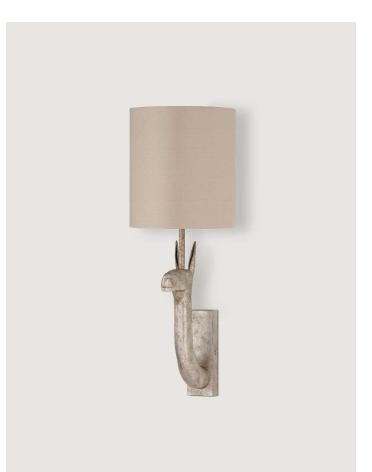

### Llama Wall Light

#### TWL45 | Decayed Silver

HEIGHT 335mm | 13 1/4"

HEIGHT WITH SHADE 449mm | 17 3/4"

WIDTH 50mm | 2"

WIDTH WITH SHADE 178mm | 7 1/4" CONSTRUCTED FROM Cast composite and brass with decorative finish

WEIGHT 1 kg | 2.2 lbs

PROJECTION 185mm | 7 1/2" Decayed Silver shown with 7" Top Hat in Putty Silk

RECOMMENDED SHADE 6" Fez

MAX WATTAGE 40W

LAMP 1 x 450lm (5w) LED E12 Candle (B10).

VOLTAGE 120V

FINISHES 1 Decayed Gold 2 Decayed Silver