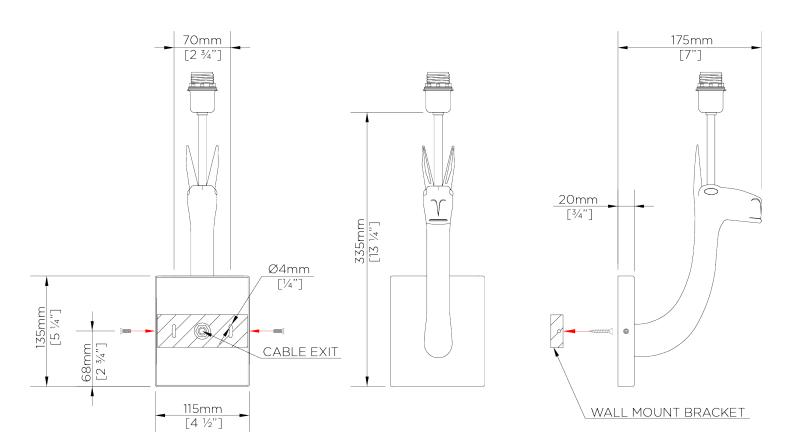

## Llama Wall Light

TWL45 | Decayed Gold

Decayed Gold shown with 6" Fez in Natural Linen

HEIGHT

335mm | 13 1/4"

HEIGHT WITH SHADE 449mm | 17 3/4"

WIDTH 50mm | 2"

WIDTH WITH SHADE 178mm | 71/4" CONSTRUCTED FROM

## Llama Wall Light

HEIGHT 335mm | 13 1/4"

HEIGHT WITH SHADE 449mm | 17 3/4"

WIDTH 50mm | 2"

WIDTH WITH SHADE 178mm | 7 1/4"