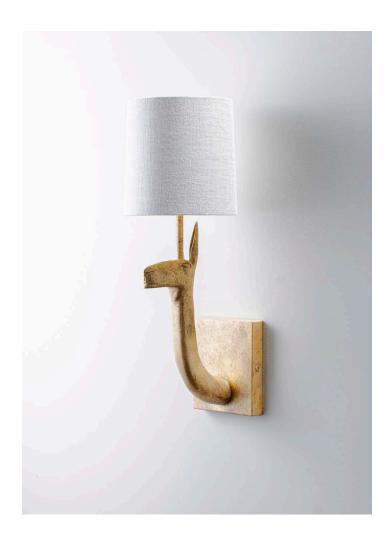

## Llama Wall Light

TWL45 | Decayed Gold

Decayed Gold shown with 6" Fez in Natural Linen

HEIGHT

335mm | 13 1/4"

HEIGHT WITH SHADE 449mm | 17 3/4"

WIDTH 50mm | 2"

WIDTH WITH SHADE 178mm | 71/4" CONSTRUCTED FROM

Cast composite and brass with decorative finish

WEIGHT 1 kg | 2.2 lbs

PROJECTION 185mm | 7 1/2" RECOMMENDED SHADE 6" Fez

MAX WATTAGE 40W

LAMP

1 x 450lm (5w) LED E12 Candle

VOLTAGE 120V

FINISHES 1 Decayed Gold 2 Decayed Silver