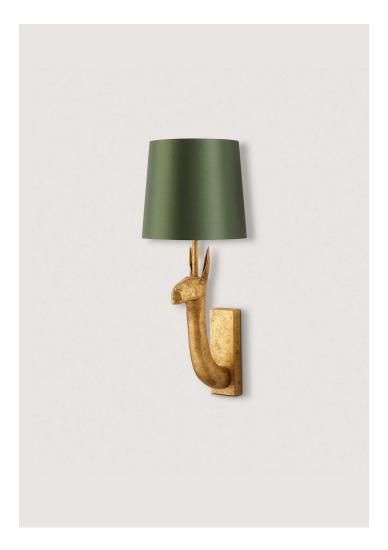

## Llama Wall Light

TWL45 | Decayed Gold

Decayed Gold shown with 6" Fez in Asparagus Satin

HEIGHT

335mm | 13 1/4"

HEIGHT WITH SHADE 449mm | 17 3/4"

WIDTH 50mm | 2"

WIDTH WITH SHADE 178mm | 7 1/4" CONSTRUCTED FROM

Cast composite and brass with decorative finish

WEIGHT 1 kg | 2.2 lbs

PROJECTION 185mm | 71/2" RECOMMENDED SHADE

6" Fez

MAX WATTAGE

40W

LAMP

1 x 450lm (5w) LED E12 Candle

(B10).

PR

VOLTAGE 120V

FINISHES 1 Decayed Gold 2 Decayed Silver

© Porta Romana 2022