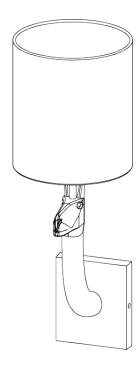

## Llama Wall Light

HEIGHT 335mm | 13 1/4"

HEIGHT WITH SHADE 449mm | 17 3/4"

WIDTH 50mm | 2"

WIDTH WITH SHADE 178mm | 7 1/4"