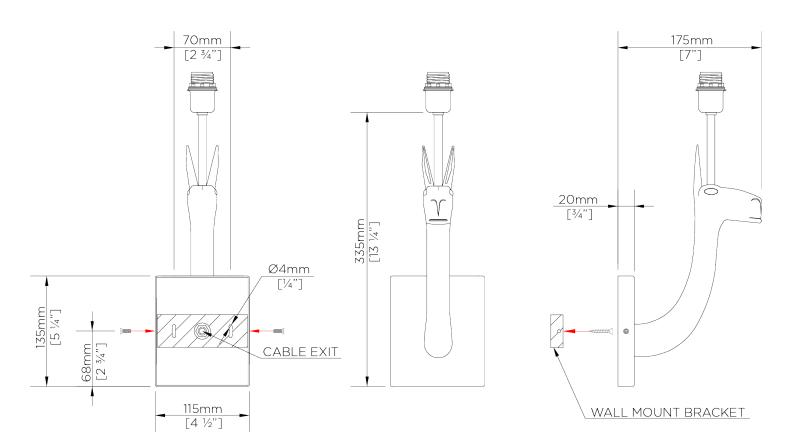

## Llama Wall Light

TWL45 | Decayed Gold

Decayed Gold shown with 6" Fez in Asparagus Satin

HEIGHT

335mm | 13 1/4"

HEIGHT WITH SHADE 449mm | 17 3/4"

WIDTH 50mm | 2"

WIDTH WITH SHADE 178mm | 7 1/4" CONSTRUCTED FROM

Cast composite and brass with decorative finish

WEIGHT 1 kg | 2.2 lbs

PROJECTION 185mm | 71/2" RECOMMENDED SHADE

6" Fez

MAX WATTAGE

40W

LAMP

1 x 450lm (5w) LED E12 Candle

## Llama Wall Light

HEIGHT 335mm | 13 1/4"

HEIGHT WITH SHADE 449mm | 17 3/4"

WIDTH 50mm | 2"

WIDTH WITH SHADE 178mm | 7 1/4"