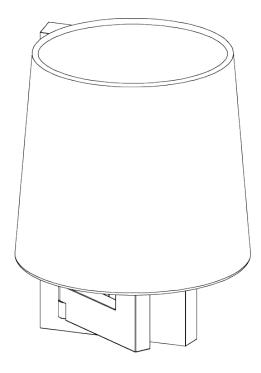

## Library Wall Light

SWL06 | Gunmetal

HEIGHT 240mm | 9 1/2"

HEIGHT WITH SHADE 290mm | 11 1/2"

WIDTH 16mm | 6 1/2"

WIDTH WITH SHADE 26mm | 10 3/4" CONSTRUCTED FROM RECOMM Cast patinated or nickel plated brass 7" Bongo

WEIGHT 1.4 kg | 3.08 lbs

PROJECTION 260mm | 10 1/4" RECOMMENDED SHADE 7" Bongo

MAX WATTAGE 25W

LAMP 1 x Torpedo Type B10 Candelabra Base

VOLTAGE 120V

FINISHES 1 Gunmetal 2 Nickel 3 Polished Brass Gunmetal shown with 10" Slim Oval in Dove

## Library Wall Light

HEIGHT 240mm | 9 1/2"

HEIGHT WITH SHADE 290mm | 11 1/2"

WIDTH 160mm | 6 1/2"

WIDTH WITH SHADE 260mm | 10 3/4"