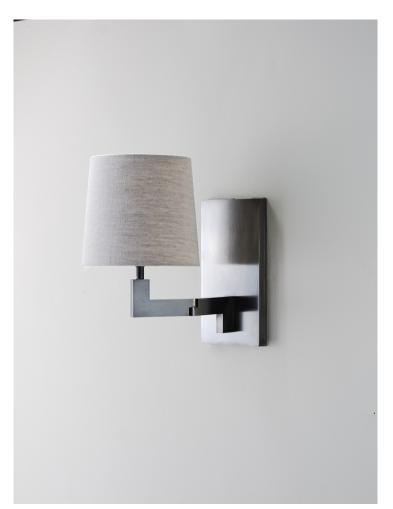

## Library Wall Light

SWL06 | Gunmetal

HEIGHT 240mm | 9 1/2"

HEIGHT WITH SHADE 290mm | 11 1/2"

WIDTH 16mm | 6 1/2"

WIDTH WITH SHADE 26mm | 10 3/4" CONSTRUCTED FROM RECOMM Cast patinated or nickel plated brass 7" Bongo

WEIGHT 1.4 kg | 3.08 lbs

PROJECTION 260mm | 10 1/4" RECOMMENDED SHADE 7" Bongo

MAX WATTAGE 25W

LAMP 1 x Torpedo Type B10 Candelabra Base

VOLTAGE 120V

FINISHES 1 Gunmetal 2 Nickel 3 Polished Brass Gunmetal shown with 10" Slim Oval in Dove

## Library Wall Light

HEIGHT 240mm | 9 1/2"

HEIGHT WITH SHADE 290mm | 11 1/2"

WIDTH 160mm | 6 1/2"

WIDTH WITH SHADE 260mm | 10 3/4"