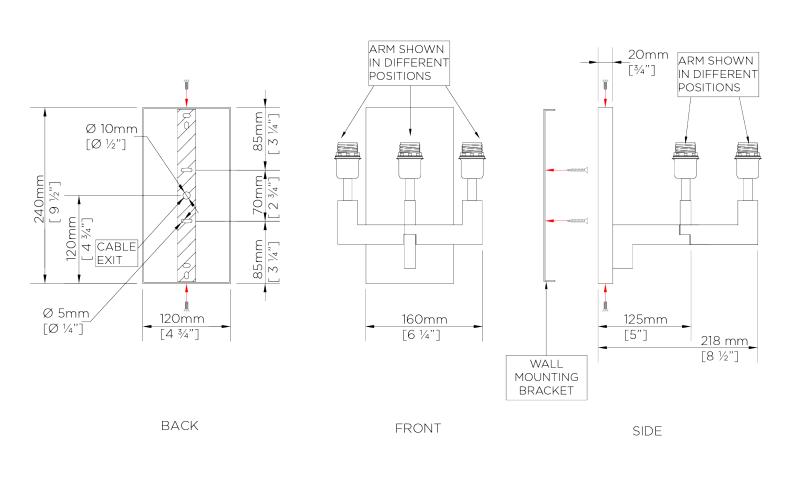

## Library Wall Light

SWL06 | Gunmetal

HEIGHT 240mm | 9 1/2"

HEIGHT WITH SHADE 290mm | 11 1/2"

WIDTH 16mm | 6 1/2"

WIDTH WITH SHADE 26mm | 10 3/4" CONSTRUCTED FROM RECOMM Cast patinated or nickel plated brass 7" Bongo

WEIGHT 1.4 kg | 3.08 lbs

PROJECTION 260mm | 10 1/4" RECOMMENDED SHADE 7" Bongo

MAX WATTAGE 25W

LAMP 1 x Torpedo Type B10 Candelabra Base

VOLTAGE 120V

FINISHES 1 Gunmetal 2 Nickel 3 Polished Brass Gunmetal shown with 10" Slim Oval in Dove

## Library Wall Light

HEIGHT 240mm | 9 1/2"

HEIGHT WITH SHADE 290mm | 11 1/2"

WIDTH 160mm | 6 1/2"

WIDTH WITH SHADE 260mm | 10 3/4"