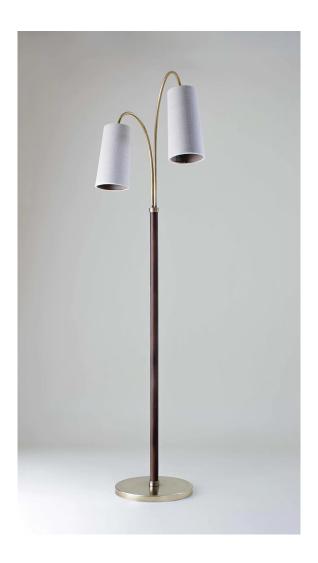

## **Kelly Floor Lamp**

MFL32 | Chocolate

Antique Brass with Chocolate leather shown with 5" Kelly Empire in Natural Linen with Cream Card lining

**HEIGHT** 

1835mm | 72 1/4"

**CONSTRUCTED FROM** 

Steel and brass with patinated finish 5" Kelly Empire

**RECOMMENDED SHADE** 

**WIDTH** 

520mm | 20 1/2"

680mm | 27"

WIDTH WITH SHADE

**WEIGHT** 

11.6 kg | 25.52 lbs

MAX WATTAGE

25W

2 x Torpedo Type B10 Candelabra

Base

LAMP

**VOLTAGE** 120V

1 Antique Brass

2 Cotton

3 Laurel

4 Bromine

**Finishes** 

**CORD AND SWITCH** 

**Unswitched Lampholder in Brass** and Brown braided silk with on-cord

switch

5 Chocolate

© Porta Romana 2022