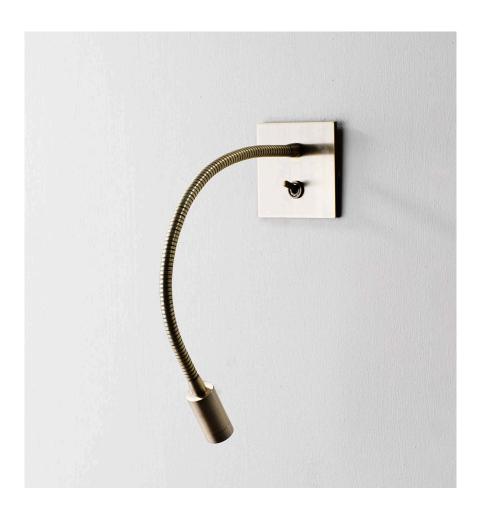

## Large Jordan Wall Light

TWL89L| Antique Brass

Antique Brass

APPROXIMATE HEIGHT 114 mm | 4 1/2"

WIDTH 114 mm | 4 1/2" CONSTRUCTED FROM Patinated or nickel plated brass

NET WEIGHT 0.5 kg | 1.1 lbs MAX WATTAGE 1.2W

## Jordan Wall Light Large TWL89L

HEIGHT 115mm | 4 1/2"

WIDTH 115mm | 4 1/2"

© Porta Romana 2022

Dimensions and weights are provided as a guide. All Porta Romana Products are made by hand and variations can occur in some products.