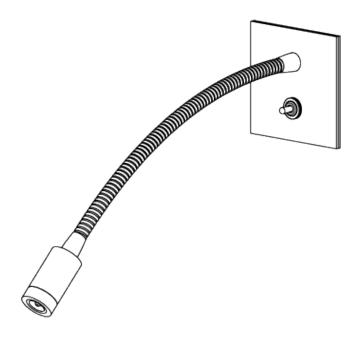

## Large Jordan Wall Light

TWL89L| Antique Brass

Antique Brass

APPROXIMATE HEIGHT 114 mm | 4 1/2"

WIDTH 114 mm | 4 1/2" CONSTRUCTED FROM Patinated or nickel plated brass

NET WEIGHT 0.5 kg | 1.1 lbs MAX WATTAGE 1.2W

## Jordan Wall Light Large TWL89L

HEIGHT 115mm | 4 1/2"

WIDTH 115mm | 4 1/2"

© Porta Romana 2022

Dimensions and weights are provided as a guide. All Porta Romana Products are made by hand and variations can occur in some products.