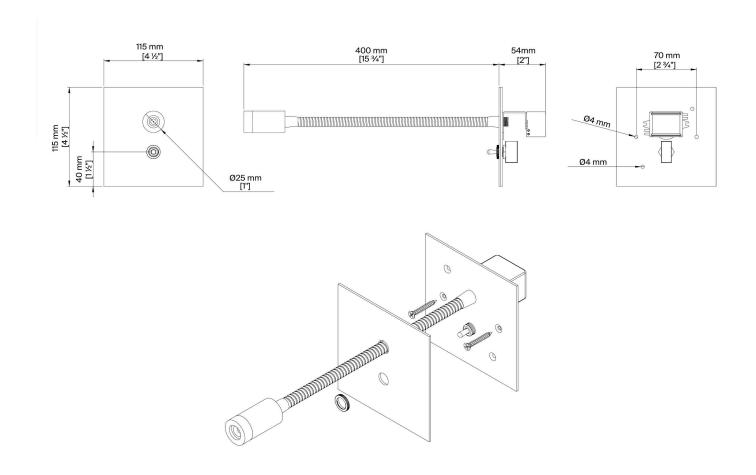

## Large Jordan Wall Light

TWL89L| Antique Brass

Antique Brass

APPROXIMATE HEIGHT 114 mm | 4 1/2"

WIDTH 114 mm | 4 1/2" CONSTRUCTED FROM Patinated or nickel plated brass

NET WEIGHT 0.5 kg | 1.1 lbs MAX WATTAGE 1.2W

## Jordan Wall Light Large TWL89L

HEIGHT 115mm | 4 1/2"

WIDTH 115mm | 4 1/2"

© Porta Romana 2022

Dimensions and weights are provided as a guide. All Porta Romana Products are made by hand and variations can occur in some products.