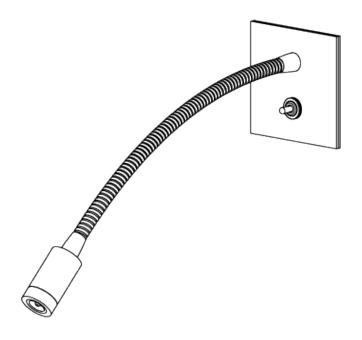

## Large Jordan Wall Light

TWL89L| Antique Brass

**Antique Brass** 

APPROXIMATE HEIGHT 114 mm | 4 1/2"

WIDTH 114 mm | 4 1/2" CONSTRUCTED FROM Patinated or nickel plated brass

NET WEIGHT 0.5 kg | 1.1 lbs MAX WATTAGE 1.2W

## Jordan Wall Light Large TWL89L

HEIGHT 115mm | 4 1/2"

WIDTH 115mm | 4 1/2"

© Porta Romana 2022

Dimensions and weights are provided as a guide. All Porta Romana Products are made by hand and variations can occur in some products.