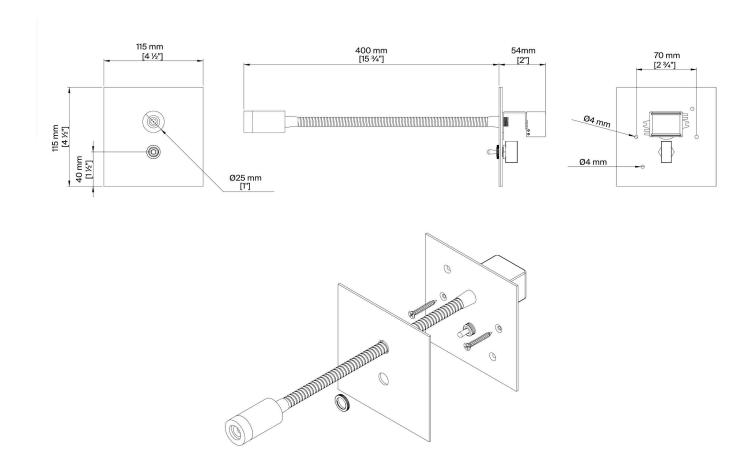

## Large Jordan Wall Light

TWL89L| Antique Brass

**Antique Brass** 

APPROXIMATE HEIGHT 114 mm | 4 1/2"

WIDTH 114 mm | 4 1/2" CONSTRUCTED FROM Patinated or nickel plated brass

NET WEIGHT 0.5 kg | 1.1 lbs MAX WATTAGE 1.2W

## Jordan Wall Light Large TWL89L

HEIGHT 115mm | 4 1/2"

WIDTH 115mm | 4 1/2"

© Porta Romana 2022

Dimensions and weights are provided as a guide. All Porta Romana Products are made by hand and variations can occur in some products.