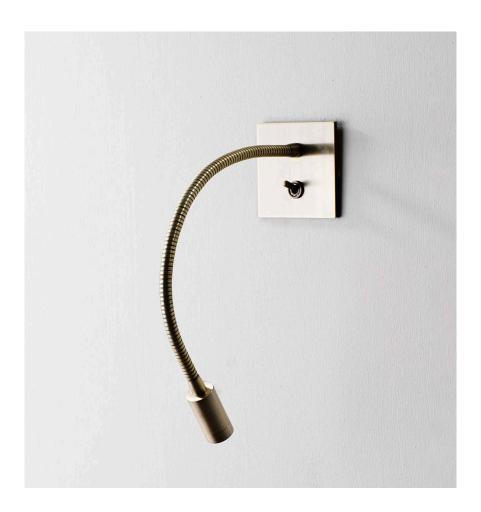

## Large Jordan Wall Light

TWL89L| Antique Brass

**Antique Brass** 

APPROXIMATE HEIGHT 114 mm | 4 1/2"

WIDTH 114 mm | 4 1/2" CONSTRUCTED FROM Patinated or nickel plated brass

NET WEIGHT 0.5 kg | 1.1 lbs MAX WATTAGE 1.2W

## Jordan Wall Light Large TWL89L

HEIGHT 115mm | 4 1/2"

WIDTH 115mm | 4 1/2"

© Porta Romana 2022

Dimensions and weights are provided as a guide. All Porta Romana Products are made by hand and variations can occur in some products.