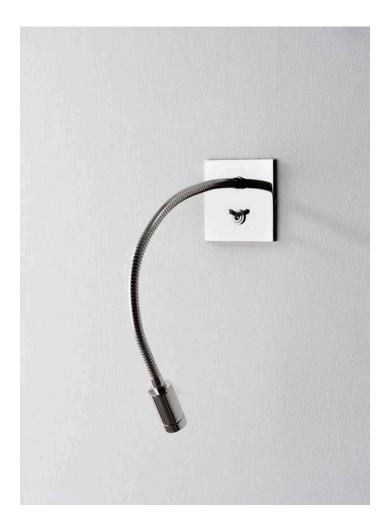

## Jordan Wall Light Small

TWL89S | Nickel

HEIGHT 85mm | 3 1/2"

WIDTH 85mm | 3 1/2" CONSTRUCTED FROM Patinated or nickel plated brass

WEIGHT 0.5 kg | 1.1 lbs

PROJECTION 300mm | 12" MAX WATTAGE 1.2W

LAMP LED Supplied Fitted

VOLTAGE 220-240V

FINISHES 1 Antique Brass 2 Bronze 3 Nickel

Shown in Nickel

## Jordan Wall Light Small TWL89S

HEIGHT 85mm | 3 1/2"

WIDTH 85mm | 3 1/2"

Dimensions and weights are provided as a guide. All Porta Romana Products are made by hand and variations can occur in some products. The products you are buying or marketing are exclusive designs belonging to Porta Romana. Please do not submit design sheets featuring our products to other manufacturing companies nor to other parties who might. Any manufacturer found to be reproducing Porta Romana products will be breaching copyright law and will be actively pursued