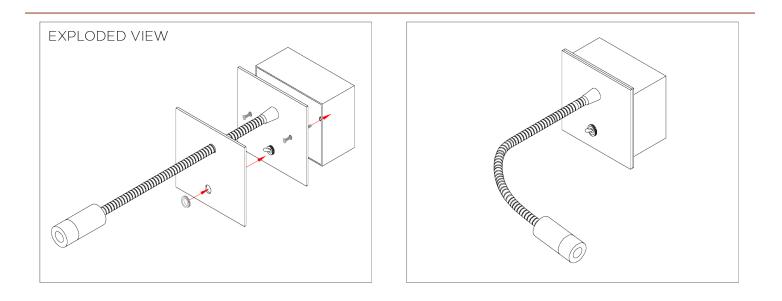

## Jordan Wall Light Small

TWL89S | Nickel

HEIGHT 85mm | 3 1/2"

WIDTH 85mm | 3 1/2" CONSTRUCTED FROM Patinated or nickel plated brass

WEIGHT 0.5 kg | 1.1 lbs

PROJECTION 300mm | 12" MAX WATTAGE 1.2W

LAMP LED Supplied Fitted