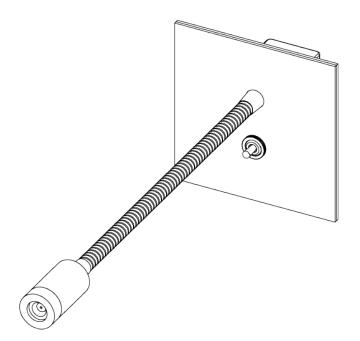

## Jordan Wall Light Small

TWL89S | Nickel

HEIGHT 85mm | 3 1/2"

WIDTH 85mm | 3 1/2" CONSTRUCTED FROM Patinated or nickel plated brass

WEIGHT 0.5 kg | 1.1 lbs

PROJECTION 300mm | 12" MAX WATTAGE 1.2W

LAMP LED Supplied Fitted

## Jordan Wall Light Small TWL89S

HEIGHT 85mm | 3 1/2"

WIDTH 85mm | 3 1/2"

Dimensions and weights are provided as a guide. All Porta Romana Products are made by hand and variations can occur in some products. The products you are buying or marketing are exclusive designs belonging to Porta Romana. Please do not submit design sheets featuring our products to other manufacturing companies nor to other parties who might. Any manufacturer found to be reproducing Porta Romana products will be breaching copyright law and will be actively pursued