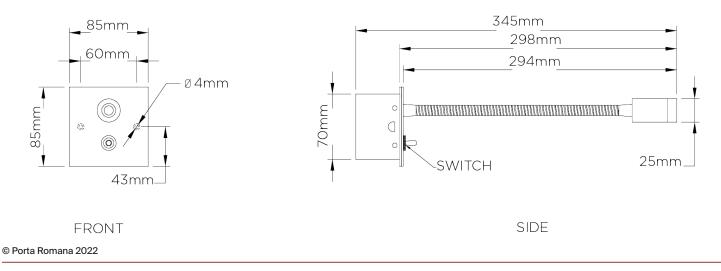

## Jordan Wall Light Small

TWL89S | Nickel

HEIGHT 85mm | 3 1/2"

WIDTH 85mm | 3 1/2" CONSTRUCTED FROM Patinated or nickel plated brass

WEIGHT 0.5 kg | 1.1 lbs

PROJECTION 300mm | 12" MAX WATTAGE 1.2W

LAMP LED Supplied Fitted

## Jordan Wall Light Small TWL89S

HEIGHT 85mm | 3 1/2"

WIDTH 85mm | 3 1/2"

Dimensions and weights are provided as a guide. All Porta Romana Products are made by hand and variations can occur in some products. The products you are buying or marketing are exclusive designs belonging to Porta Romana. Please do not submit design sheets featuring our products to other manufacturing companies nor to other parties who might. Any manufacturer found to be reproducing Porta Romana products will be breaching copyright law and will be actively pursued