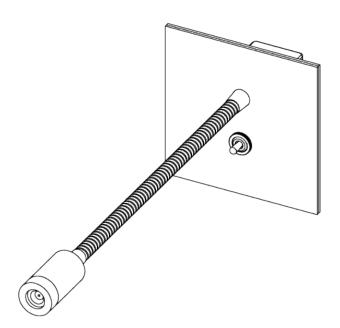

## Jordan Wall Light Small

TWL89S | Nickel Shown in Nickel

HEIGHT 114mm | 4 1/2"

WIDTH 114mm | 4 1/2" CONSTRUCTED FROM
Patinated or nickel plated brass

WEIGHT 0.5 kg | 1.1 lbs

PROJECTION 300mm | 12" MAX WATTAGE

## Jordan Wall Light Small TWL89S

HEIGHT 114mm | 4 1/2"

WIDTH 114mm | 4 1/2"

© Porta Romana 2022

Dimensions and weights are provided as a guide. All Porta Romana Products are made by hand and variations can occur in some products.