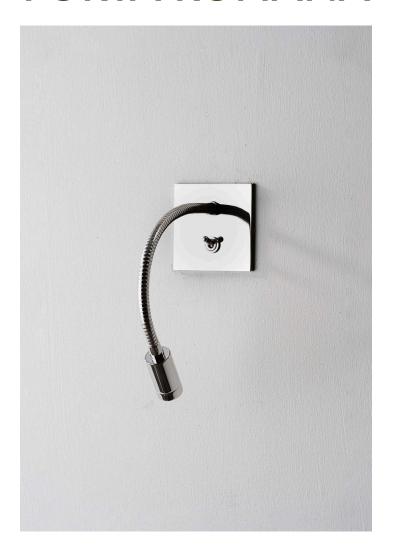

## Jordan Wall Light Small

TWL89S | Nickel Shown in Nickel

HEIGHT 114mm | 4 1/2"

WIDTH 114mm | 4 1/2" CONSTRUCTED FROM
Patinated or nickel plated brass

WEIGHT 0.5 kg | 1.1 lbs

PROJECTION 300mm | 12" MAX WATTAGE

1.2W

LAMP

**LED Supplied Fitted** 

VOLTAGE 120V

**FINISHES** 

1 Antique Brass

2 Bronze

3 Nickel