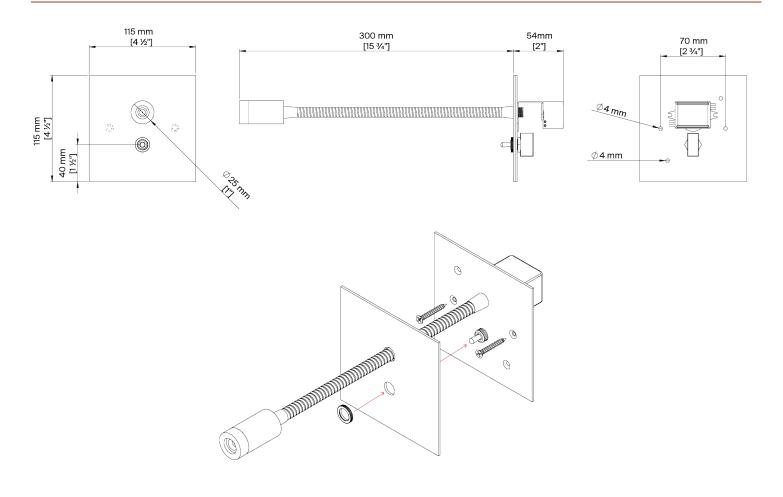

## Jordan Wall Light Small

TWL89S | Nickel Shown in Nickel

HEIGHT 114mm | 4 1/2"

WIDTH 114mm | 4 1/2" CONSTRUCTED FROM
Patinated or nickel plated brass

WEIGHT 0.5 kg | 1.1 lbs

PROJECTION 300mm | 12" MAX WATTAGE

## Jordan Wall Light Small TWL89S

HEIGHT 114mm | 4 1/2"

WIDTH 114mm | 4 1/2"

© Porta Romana 2022

Dimensions and weights are provided as a guide. All Porta Romana Products are made by hand and variations can occur in some products.