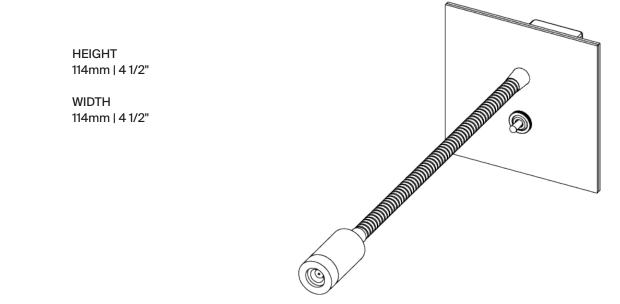

## Jordan Wall Light Small

TWL89S | Bronze

HEIGHT 114mm | 4 1/2"

WIDTH 114mm | 4 1/2" CONSTRUCTED FROM Patinated or nickel plated brass

WEIGHT 0.5 kg | 1.1 lbs

PROJECTION 300mm | 12" MAX WATTAGE 1.2W

LAMP LED Supplied Fitted