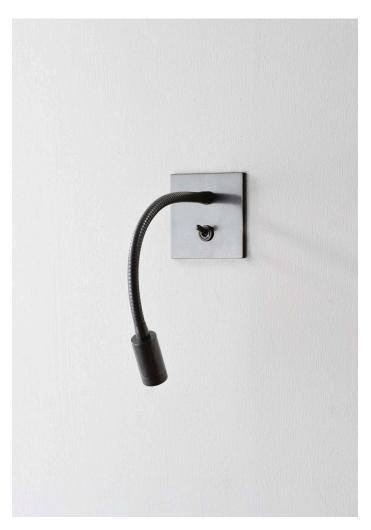

## Jordan Wall Light Small

TWL89S | Bronze

HEIGHT 114mm | 4 1/2"

WIDTH 114mm | 4 1/2" CONSTRUCTED FROM Patinated or nickel plated brass

WEIGHT 0.5 kg | 1.1 lbs

PROJECTION 300mm | 12" MAX WATTAGE 1.2W

LAMP LED Supplied Fitted

VOLTAGE 120V

FINISHES 1 Antique Brass 2 Bronze 3 Nickel

Shown in Bronze