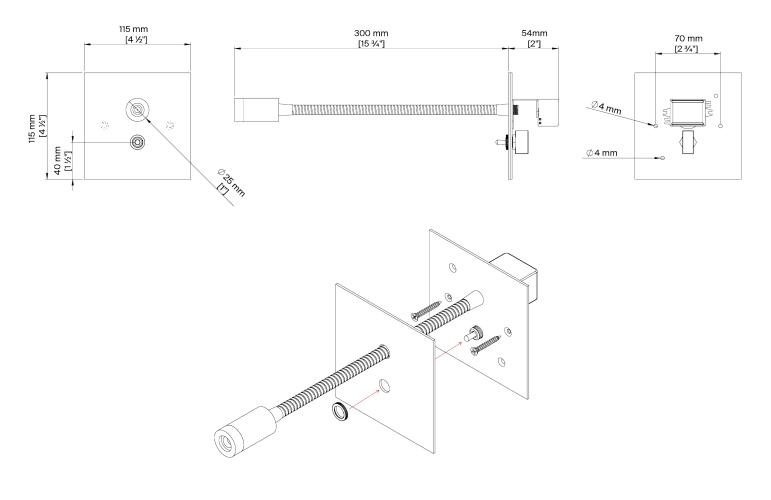

## Jordan Wall Light Small

TWL89S | Bronze

HEIGHT 114mm | 4 1/2"

WIDTH 114mm | 4 1/2" CONSTRUCTED FROM Patinated or nickel plated brass

WEIGHT 0.5 kg | 1.1 lbs

PROJECTION 300mm | 12" MAX WATTAGE 1.2W

LAMP LED Supplied Fitted