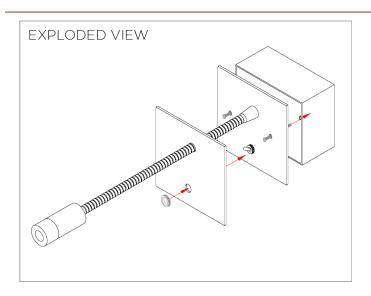

## Jordan Wall Light Small

TWL89S | Bronze Shown in Bronze

HEIGHT 85mm | 3 1/2" CONSTRUCTED FROM
Patinated or nickel plated brass

MAX WATTAGE 1.2W

WIDTH 85mm | 3 1/2" WEIGHT 0.5 kg | 1.1 lbs

LED Supplied Fitted

PROJECTION 300mm | 12"

VOLTAGE 220-240V

FINISHES 1 Antique Brass 2 Bronze 3 Nickel

© Porta Romana 2022