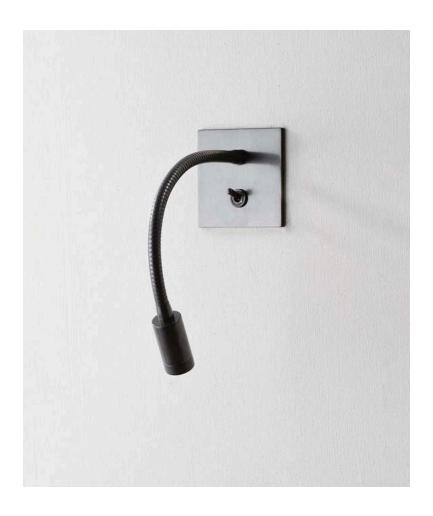

## Jordan Wall Light Small

TWL89S | Bronze Shown in Bronze

HEIGHT 85mm | 3 1/2" CONSTRUCTED FROM
Patinated or nickel plated brass

MAX WATTAGE 1.2W

WIDTH 85mm | 3 1/2" WEIGHT 0.5 kg | 1.1 lbs

LED Supplied Fitted

PROJECTION 300mm | 12"

VOLTAGE 220-240V

FINISHES 1 Antique Brass 2 Bronze 3 Nickel

© Porta Romana 2022