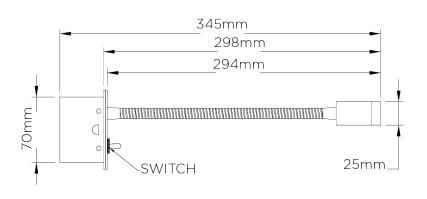

## Jordan Wall Light Small TWL89S

HEIGHT 85mm | 3 1/2"

WIDTH 85mm | 3 1/2"

FRONT SIDE

© Porta Romana 2022

Dimensions and weights are provided as a guide. All Porta Romana Products are made by hand and variations can occur in some products.