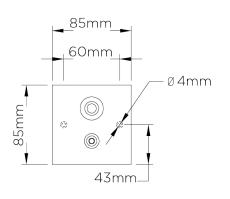

## Jordan Wall Light Small TWL89S

HEIGHT 85mm | 3 1/2"

WIDTH 85mm | 3 1/2"

FRONT SIDE

© Porta Romana 2022

Dimensions and weights are provided as a guide. All Porta Romana Products are made by hand and variations can occur in some products.