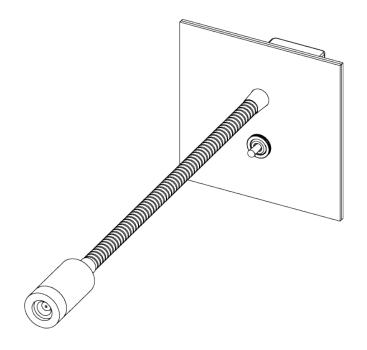

## Jordan Wall Light Small TWL89S

HEIGHT 85mm | 3 1/2"

WIDTH 85mm | 3 1/2"

FRONT SIDE

© Porta Romana 2022

Dimensions and weights are provided as a guide. All Porta Romana Products are made by hand and variations can occur in some products.