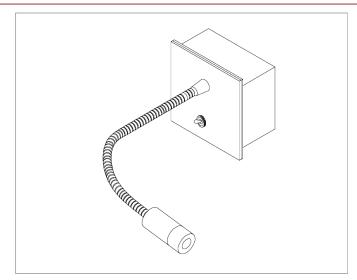

## Jordan Wall Light Small

TWL89S | Bronze Shown in Bronze

HEIGHT 85mm | 3 1/2" CONSTRUCTED FROM
Patinated or nickel plated brass

MAX WATTAGE 1.2W

WIDTH 85mm | 3 1/2" WEIGHT 0.5 kg | 1.1 lbs

LED Supplied Fitted

PROJECTION 300mm | 12"

VOLTAGE 220-240V

FINISHES 1 Antique Brass 2 Bronze 3 Nickel

© Porta Romana 2022