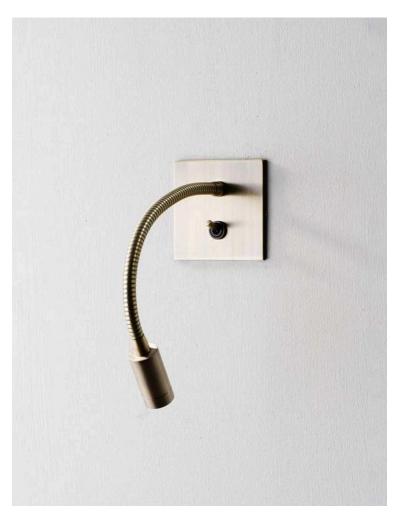

## Jordan Wall Light Small

TWL89S | Antique Brass

HEIGHT 85mm | 3 1/2"

WIDTH 85mm | 3 1/2" CONSTRUCTED FROM Patinated or nickel plated brass

WEIGHT 0.5 kg | 1.1 lbs

PROJECTION 300mm | 12" LAMP LED Supplied Fitted

VOLTAGE 220-240V

FINISHES 1 Antique Brass 2 Bronze 3 Nickel

Shown in Antique Brass