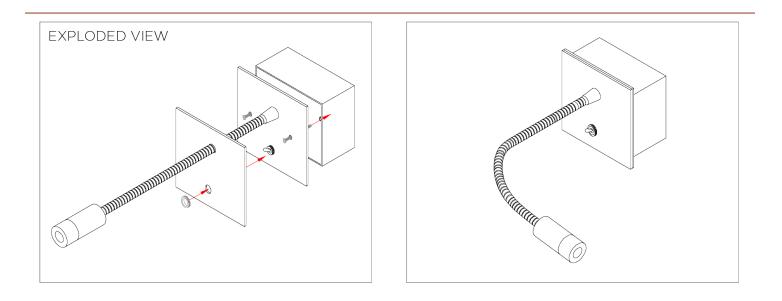

## Jordan Wall Light Small

TWL89S | Antique Brass

HEIGHT 85mm | 3 1/2"

WIDTH 85mm | 3 1/2" CONSTRUCTED FROM Patinated or nickel plated brass

WEIGHT 0.5 kg | 1.1 lbs

PROJECTION 300mm | 12" LAMP LED Supplied Fitted