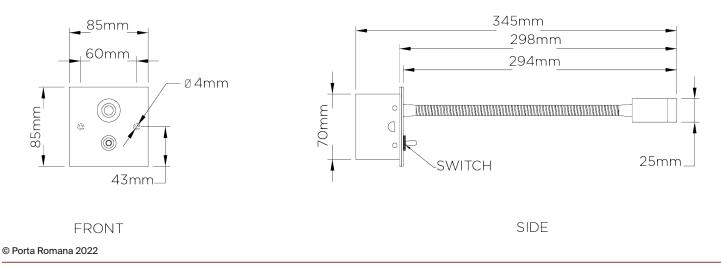

## Jordan Wall Light Small

TWL89S | Antique Brass

HEIGHT 85mm | 3 1/2"

WIDTH 85mm | 3 1/2" CONSTRUCTED FROM Patinated or nickel plated brass

WEIGHT 0.5 kg | 1.1 lbs

PROJECTION 300mm | 12" LAMP LED Supplied Fitted

## Jordan Wall Light Small TWL89S

HEIGHT 85mm | 3 1/2"

WIDTH 85mm | 3 1/2"

Dimensions and weights are provided as a guide. All Porta Romana Products are made by hand and variations can occur in some products. The products you are buying or marketing are exclusive designs belonging to Porta Romana. Please do not submit design sheets featuring our products to other manufacturing companies nor to other parties who might. Any manufacturer found to be reproducing Porta Romana products will be breaching copyright law and will be actively pursued