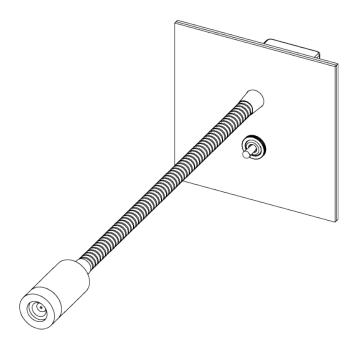

## Jordan Wall Light Small

TWL89S | Antique Brass

HEIGHT 85mm | 3 1/2"

WIDTH 85mm | 3 1/2" CONSTRUCTED FROM Patinated or nickel plated brass

WEIGHT 0.5 kg | 1.1 lbs

PROJECTION 300mm | 12" LAMP LED Supplied Fitted

## Jordan Wall Light Small TWL89S

HEIGHT 85mm | 3 1/2"

WIDTH 85mm | 3 1/2"

Dimensions and weights are provided as a guide. All Porta Romana Products are made by hand and variations can occur in some products. The products you are buying or marketing are exclusive designs belonging to Porta Romana. Please do not submit design sheets featuring our products to other manufacturing companies nor to other parties who might. Any manufacturer found to be reproducing Porta Romana products will be breaching copyright law and will be actively pursued