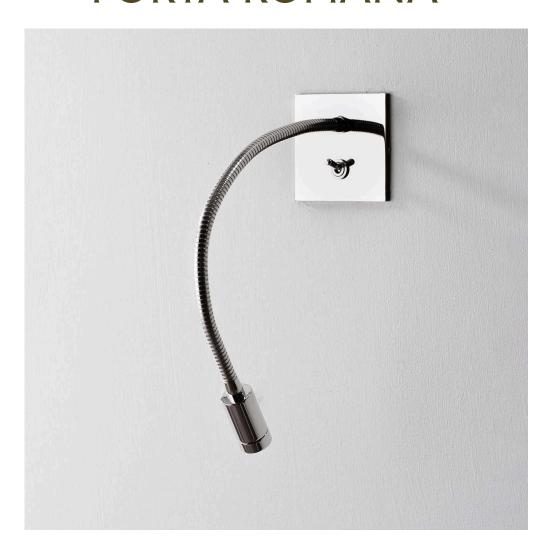

## Jordan Wall Light Large

TWL89L | Nickel Nickel

HEIGHT CONSTRUCTED FROM MAX WATTAGE 85mm | 3 1/2" Patinated or nickel plated brass 1.2W

WIDTH WEIGHT LAMP 85mm | 3 1/2" 0.5 kg | 1.1 lbs LED Supplied Fitted

PROJECTION VOLTAGE 400mm | 15 3/4" 220-240V

**FINISHES** 

1 Bronze

2 Nickel

3 Antique Brass

© Porta Romana 2022

## Jordan Wall Light Large

HEIGHT 85mm | 3 1/2"

WIDTH 85mm | 3 1/2"

Dimensions and weights are provided as a guide. All Porta Romana Products are made by hand and variations can occur in some products.

The products you are buying or marketing are exclusive designs belonging to Porta Romana. Please do not submit design sheets featuring our products to other manufacturing companies nor to other parties who might. Any manufacturer found to be reproducing Porta Romana products will be breaching copyright law and will be actively pursued