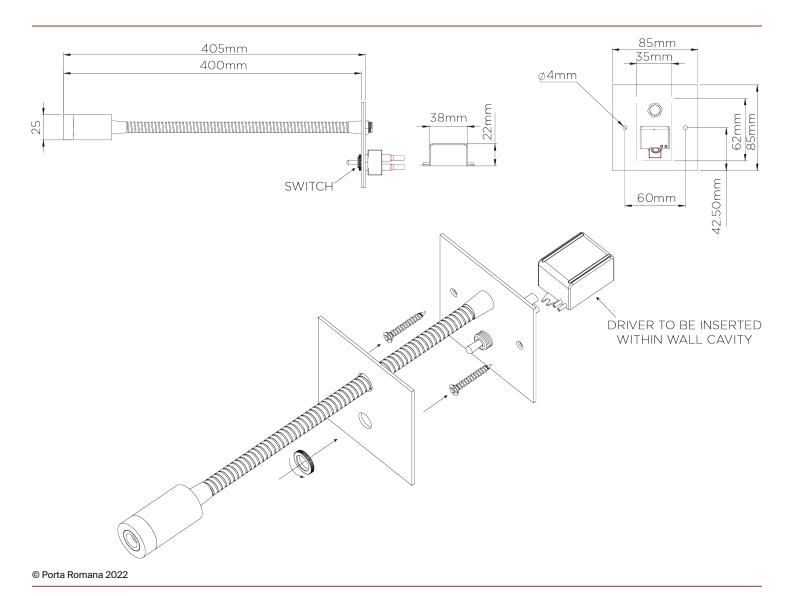

## Jordan Wall Light Large

TWL89L | Nickel Nickel

HEIGHT CONSTRUCTED FROM MAX WATTAGE 85mm | 3 1/2" Patinated or nickel plated brass 1.2W

WIDTH WEIGHT LAMP 85mm | 3 1/2" 0.5 kg | 1.1 lbs LED Supplied Fitted

PROJECTION VOLTAGE 400mm | 15 3/4" 220-240V

**FINISHES** 

1 Bronze

2 Nickel

3 Antique Brass

© Porta Romana 2022

## Jordan Wall Light Large

HEIGHT 85mm | 3 1/2"

WIDTH 85mm | 3 1/2"

Dimensions and weights are provided as a guide. All Porta Romana Products are made by hand and variations can occur in some products.

The products you are buying or marketing are exclusive designs belonging to Porta Romana. Please do not submit design sheets featuring our products to other manufacturing companies nor to other parties who might. Any manufacturer found to be reproducing Porta Romana products will be breaching copyright law and will be actively pursued