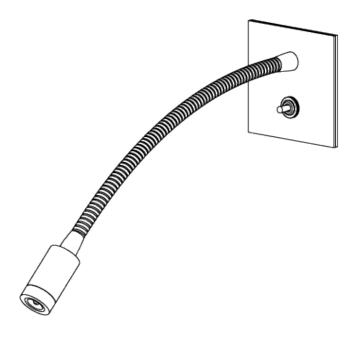

## Jordan Wall Light Large

TWL89L | Nickel Nickel

HEIGHT CONSTRUCTED FROM MAX WATTAGE 85mm | 3 1/2" Patinated or nickel plated brass 1.2W

WIDTH WEIGHT LAMP 85mm | 3 1/2" 0.5 kg | 1.1 lbs LED Supplied Fitted

PROJECTION VOLTAGE 400mm | 15 3/4" 220-240V

**FINISHES** 

1 Bronze

2 Nickel

3 Antique Brass

© Porta Romana 2022

## Jordan Wall Light Large

HEIGHT 85mm | 3 1/2"

WIDTH 85mm | 3 1/2"

Dimensions and weights are provided as a guide. All Porta Romana Products are made by hand and variations can occur in some products.

The products you are buying or marketing are exclusive designs belonging to Porta Romana. Please do not submit design sheets featuring our products to other manufacturing companies nor to other parties who might. Any manufacturer found to be reproducing Porta Romana products will be breaching copyright law and will be actively pursued