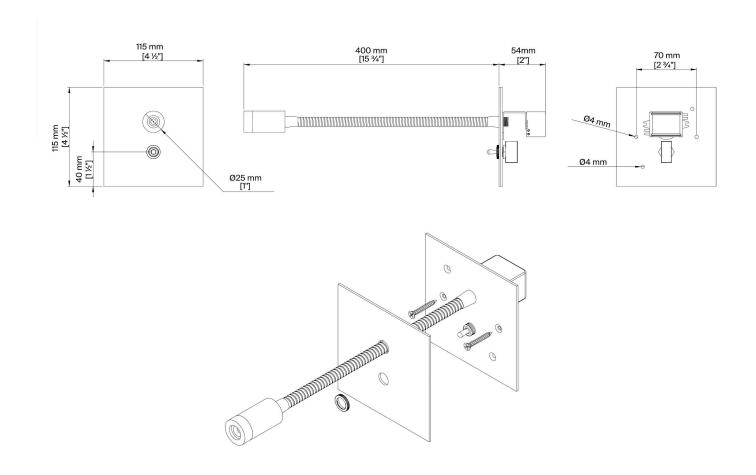

## Jordan Wall Light Large

TWL89L | Nickel Nickel

HEIGHT 114 mm | 3 1/2"

114 mm | 3 1/2"

**WIDTH** 

WEIGHT 0.5 kg | 1.1 lbs

PROJECTION 400mm | 15 3/4"

**CONSTRUCTED FROM** 

## Jordan Wall Light Large TWL89L

HEIGHT 115mm | 4 1/2"

WIDTH 115mm | 4 1/2"

© Porta Romana 2022

Dimensions and weights are provided as a guide. All Porta Romana Products are made by hand and variations can occur in some products.