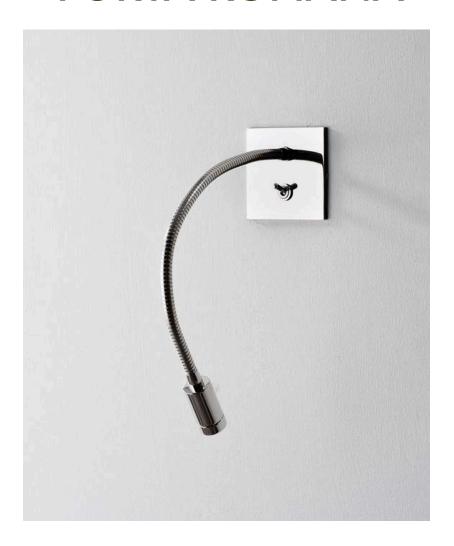

## Jordan Wall Light Large

TWL89L | Nickel Nickel

HEIGHT 114 mm | 3 1/2"

114 mm | 3 1/2"

**WIDTH** 

WEIGHT 0.5 kg | 1.1 lbs

PROJECTION 400mm | 15 3/4"

**CONSTRUCTED FROM** 

Patinated or nickel plated brass

MAX WATTAGE

1.2W

LAMP

**LED Supplied Fitted** 

VOLTAGE 120V

**FINISHES** 

1 Bronze

2 Nickel

3 Antique Brass

THIS PRODUCT REQUIRES A WALL CAVITY

© Porta Romana 2022