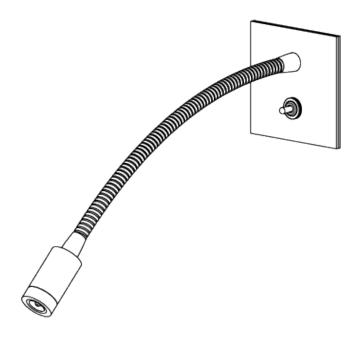

## Jordan Wall Light Large

TWL89L | Nickel Nickel

HEIGHT 114 mm | 3 1/2"

114 mm | 3 1/2"

**WIDTH** 

WEIGHT 0.5 kg | 1.1 lbs

PROJECTION 400mm | 15 3/4"

**CONSTRUCTED FROM** 

## Jordan Wall Light Large TWL89L

HEIGHT 115mm | 4 1/2"

WIDTH 115mm | 4 1/2"

© Porta Romana 2022

Dimensions and weights are provided as a guide. All Porta Romana Products are made by hand and variations can occur in some products.