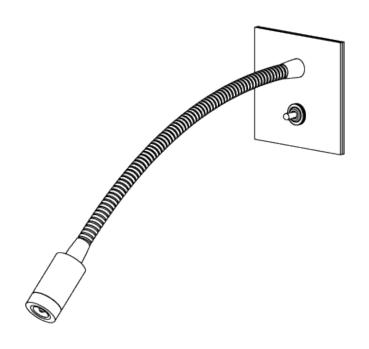

## Jordan Wall Light Large

TWL89L | Nickel

HEIGHT 114 mm | 3 1/2"

WIDTH 114 mm | 3 1/2" CONSTRUCTED FROM Patinated or nickel plated brass

WEIGHT 0.5 kg | 1.1 lbs

PROJECTION 400mm | 15 3/4" MAX WATTAGE 1.2W

## Jordan Wall Light Large

HEIGHT 115mm | 4 1/2"

WIDTH 115mm | 4 1/2"