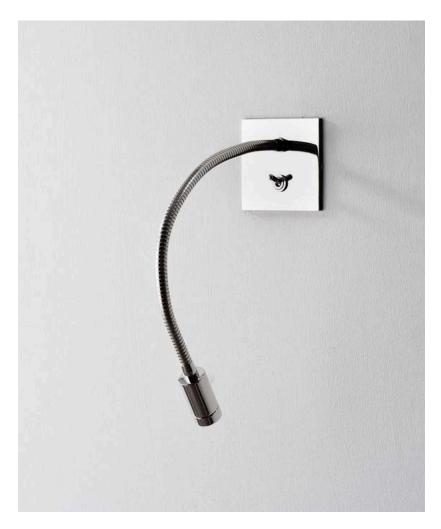

## Jordan Wall Light Large

TWL89L | Nickel

HEIGHT 114 mm | 3 1/2"

WIDTH 114 mm | 3 1/2" CONSTRUCTED FROM Patinated or nickel plated brass

WEIGHT 0.5 kg | 1.1 lbs

PROJECTION 400mm | 15 3/4" MAX WATTAGE 1.2W

## Jordan Wall Light Large

HEIGHT 115mm | 4 1/2"

WIDTH 115mm | 4 1/2"