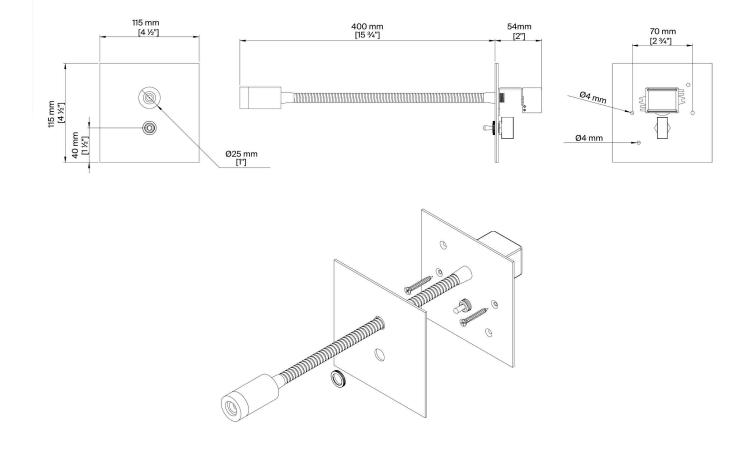

## Jordan Wall Light Large

TWL89L | Nickel

HEIGHT 114 mm | 3 1/2"

WIDTH 114 mm | 3 1/2" CONSTRUCTED FROM Patinated or nickel plated brass

WEIGHT 0.5 kg | 1.1 lbs

PROJECTION 400mm | 15 3/4" MAX WATTAGE 1.2W

## Jordan Wall Light Large

HEIGHT 115mm | 4 1/2"

WIDTH 115mm | 4 1/2"