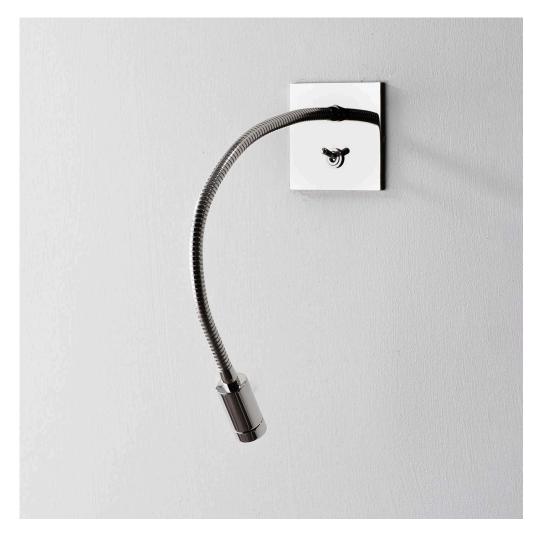

## Jordan Wall Light Large

TWL89L | Nickel

HEIGHT 85mm | 3 1/2"

WIDTH 85mm | 3 1/2" CONSTRUCTED FROM Patinated or nickel plated brass

WEIGHT 0.5 kg | 1.1 lbs

PROJECTION 400mm | 15 3/4" MAX WATTAGE 1.2W

LAMP LED Supplied Fitted

VOLTAGE 220-240V

FINISHES 1 Bronze 2 Nickel 3 Antique Brass

THIS PRODUCT REQUIRES A WALL CAVITY

Nickel