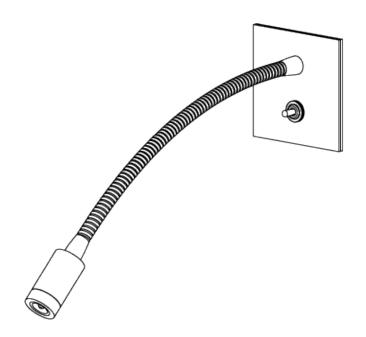

## Jordan Wall Light Large

TWL89L | Nickel

HEIGHT 85mm | 3 1/2"

WIDTH 85mm | 3 1/2" CONSTRUCTED FROM Patinated or nickel plated brass

WEIGHT 0.5 kg | 1.1 lbs

PROJECTION 400mm | 15 3/4" MAX WATTAGE 1.2W

LAMP LED Supplied Fitted

VOLTAGE 220-240V

FINISHES 1 Bronze 2 Nickel 3 Antique Brass

THIS PRODUCT REQUIRES A WALL CAVITY

Nickel