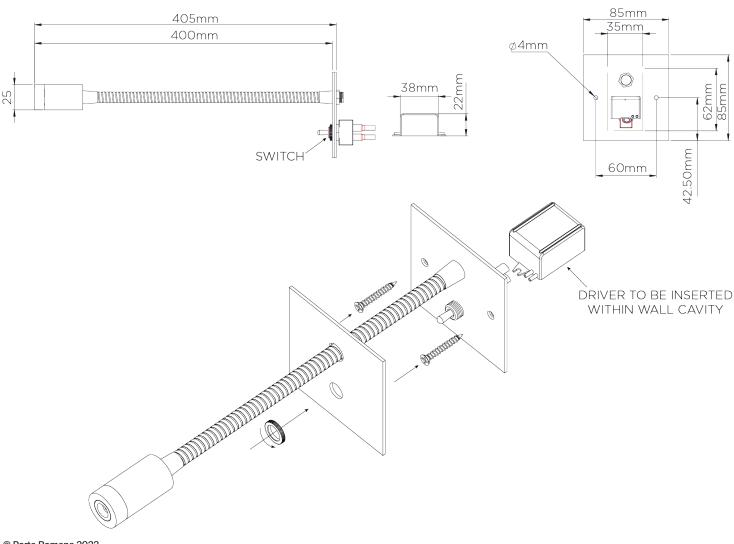

## Jordan Wall Light Large

TWL89L | Nickel

HEIGHT 85mm | 3 1/2"

WIDTH 85mm | 3 1/2" CONSTRUCTED FROM Patinated or nickel plated brass

WEIGHT 0.5 kg | 1.1 lbs

PROJECTION 400mm | 15 3/4" MAX WATTAGE 1.2W

LAMP LED Supplied Fitted

VOLTAGE 220-240V

FINISHES 1 Bronze 2 Nickel 3 Antique Brass

THIS PRODUCT REQUIRES A WALL CAVITY

Nickel

## Jordan Wall Light Large

HEIGHT 85mm | 3 1/2"

WIDTH 85mm | 3 1/2"

© Porta Romana 2022

Dimensions and weights are provided as a guide. All Porta Romana Products are made by hand and variations can occur in some products. The products you are buying or marketing are exclusive designs belonging to Porta Romana. Please do not submit design sheets featuring our products to other manufacturing companies nor to other parties who might. Any manufacturer found to be reproducing Porta Romana products will be breaching copyright law and will be actively pursued