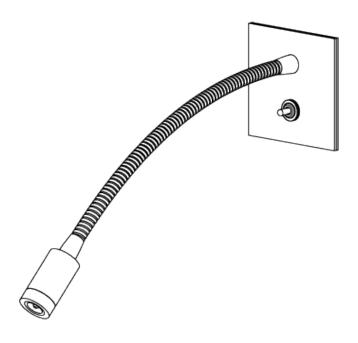

## Jordan Wall Light Large

TWL89L | Bronze Bronze

HEIGHT 115 mm | 4 1/2"

WIDTH 115 mm | 4 1/2" CONSTRUCTED FROM
Patinated or nickel plated brass

WEIGHT 0.5 kg | 1.1 lbs

PROJECTION 400mm | 15 3/4" MAX WATTAGE

## Jordan Wall Light Large TWL89L

HEIGHT 115mm | 4 1/2"

WIDTH 115mm | 4 1/2"

© Porta Romana 2022

Dimensions and weights are provided as a guide. All Porta Romana Products are made by hand and variations can occur in some products.