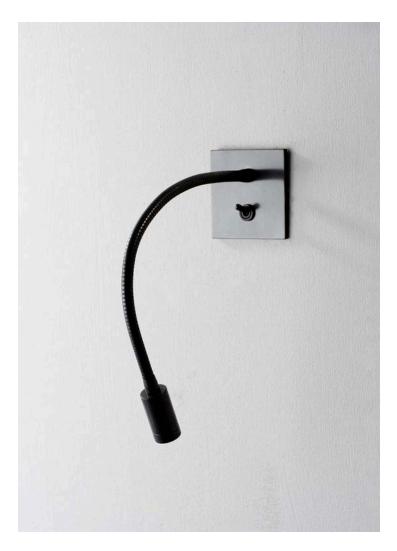

## Jordan Wall Light Large

TWL89L | Bronze Bronze

HEIGHT 115 mm | 4 1/2"

WIDTH 115 mm | 4 1/2" CONSTRUCTED FROM
Patinated or nickel plated brass

WEIGHT 0.5 kg | 1.1 lbs

PROJECTION 400mm | 15 3/4" MAX WATTAGE

## Jordan Wall Light Large TWL89L

HEIGHT 115mm | 4 1/2"

WIDTH 115mm | 4 1/2"

© Porta Romana 2022

Dimensions and weights are provided as a guide. All Porta Romana Products are made by hand and variations can occur in some products.