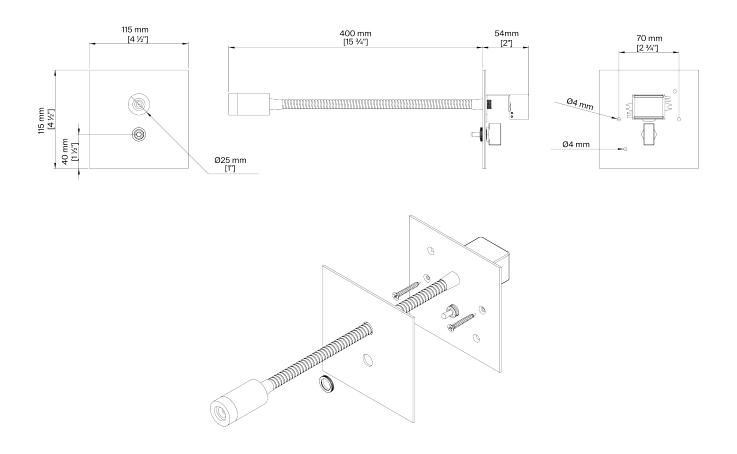

## Jordan Wall Light Large

TWL89L | Bronze Bronze

HEIGHT 115 mm | 4 1/2"

WIDTH 115 mm | 4 1/2" CONSTRUCTED FROM
Patinated or nickel plated brass

WEIGHT 0.5 kg | 1.1 lbs

PROJECTION 400mm | 15 3/4" MAX WATTAGE

## Jordan Wall Light Large TWL89L

HEIGHT 115mm | 4 1/2"

WIDTH 115mm | 4 1/2"

© Porta Romana 2022

Dimensions and weights are provided as a guide. All Porta Romana Products are made by hand and variations can occur in some products.