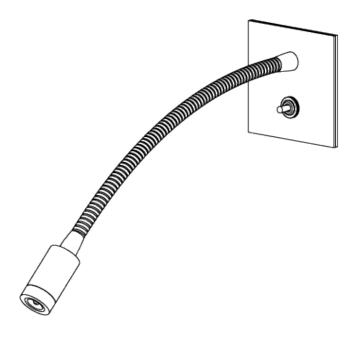

## Jordan Wall Light Large

TWL89L | Bronze Bronze

HEIGHT CONSTRUCTED FROM MAX WATTAGE 85mm | 3 1/2" Patinated or nickel plated brass 1.2W

WIDTH WEIGHT LAMP 85mm | 3 1/2" 0.5 kg | 1.1 lbs LED Supplied Fitted

PROJECTION VOLTAGE 400mm | 15 3/4" 220-240V

**FINISHES** 

1 Bronze

2 Nickel

3 Antique Brass

THIS PRODUCT REQUIRES A WALL CAVITY

© Porta Romana 2022

## Jordan Wall Light Large

HEIGHT 85mm | 3 1/2"

WIDTH 85mm | 3 1/2"

Dimensions and weights are provided as a guide. All Porta Romana Products are made by hand and variations can occur in some products.

The products you are buying or marketing are exclusive designs belonging to Porta Romana. Please do not submit design sheets featuring our products to other manufacturing companies nor to other parties who might. Any manufacturer found to be reproducing Porta Romana products will be breaching copyright law and will be actively pursued