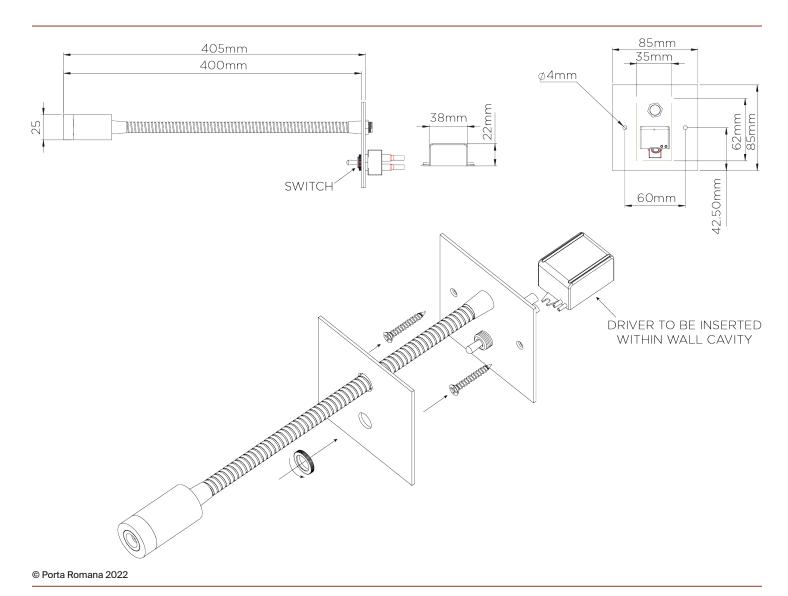

## Jordan Wall Light Large

TWL89L | Bronze Bronze

HEIGHT CONSTRUCTED FROM MAX WATTAGE 85mm | 3 1/2" Patinated or nickel plated brass 1.2W

WIDTH WEIGHT LAMP 85mm | 3 1/2" 0.5 kg | 1.1 lbs LED Supplied Fitted

PROJECTION VOLTAGE 400mm | 15 3/4" 220-240V

**FINISHES** 

1 Bronze

2 Nickel

3 Antique Brass

THIS PRODUCT REQUIRES A WALL CAVITY

© Porta Romana 2022

## Jordan Wall Light Large

HEIGHT 85mm | 3 1/2"

WIDTH 85mm | 3 1/2"

Dimensions and weights are provided as a guide. All Porta Romana Products are made by hand and variations can occur in some products.

The products you are buying or marketing are exclusive designs belonging to Porta Romana. Please do not submit design sheets featuring our products to other manufacturing companies nor to other parties who might. Any manufacturer found to be reproducing Porta Romana products will be breaching copyright law and will be actively pursued