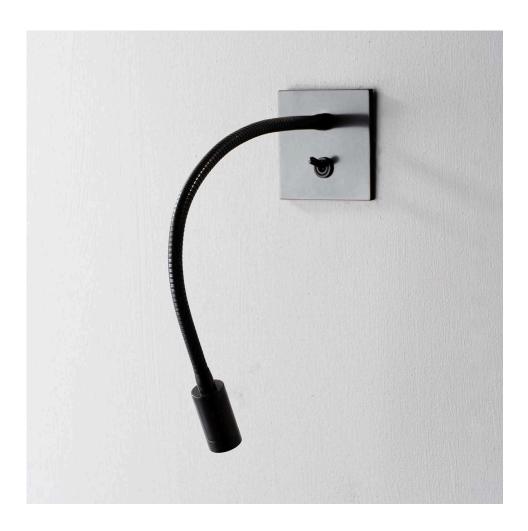

## Jordan Wall Light Large

TWL89L | Bronze Bronze

HEIGHT CONSTRUCTED FROM MAX WATTAGE 85mm | 3 1/2" Patinated or nickel plated brass 1.2W

WIDTH WEIGHT LAMP 85mm | 3 1/2" 0.5 kg | 1.1 lbs LED Supplied Fitted

PROJECTION VOLTAGE 400mm | 15 3/4" 220-240V

**FINISHES** 

1 Bronze

2 Nickel

3 Antique Brass

THIS PRODUCT REQUIRES A WALL CAVITY

© Porta Romana 2022

## Jordan Wall Light Large

HEIGHT 85mm | 3 1/2"

WIDTH 85mm | 3 1/2"

Dimensions and weights are provided as a guide. All Porta Romana Products are made by hand and variations can occur in some products.

The products you are buying or marketing are exclusive designs belonging to Porta Romana. Please do not submit design sheets featuring our products to other manufacturing companies nor to other parties who might. Any manufacturer found to be reproducing Porta Romana products will be breaching copyright law and will be actively pursued