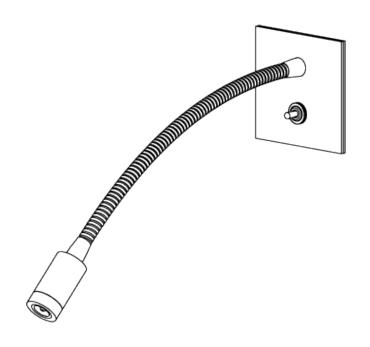

## Jordan Wall Light Large

TWL89L | Bronze

HEIGHT 115 mm | 4 1/2"

WIDTH 115 mm | 4 1/2" CONSTRUCTED FROM Patinated or nickel plated brass

WEIGHT 0.5 kg | 1.1 lbs

PROJECTION 400mm | 15 3/4" MAX WATTAGE 1.2W

## Jordan Wall Light Large

HEIGHT 115mm | 4 1/2"

WIDTH 115mm | 4 1/2"