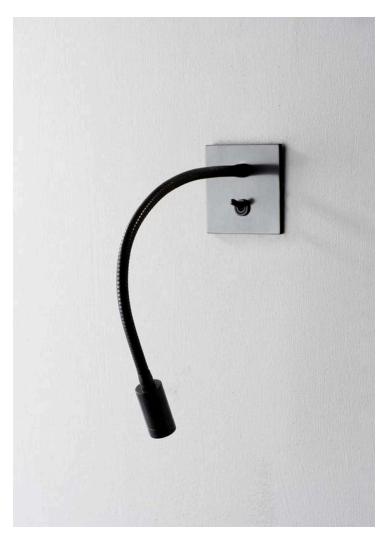

## Jordan Wall Light Large

TWL89L | Bronze

HEIGHT 115 mm | 4 1/2"

WIDTH 115 mm | 4 1/2" CONSTRUCTED FROM Patinated or nickel plated brass

WEIGHT 0.5 kg | 1.1 lbs

PROJECTION 400mm | 15 3/4" MAX WATTAGE 1.2W

## Jordan Wall Light Large

HEIGHT 115mm | 4 1/2"

WIDTH 115mm | 4 1/2"