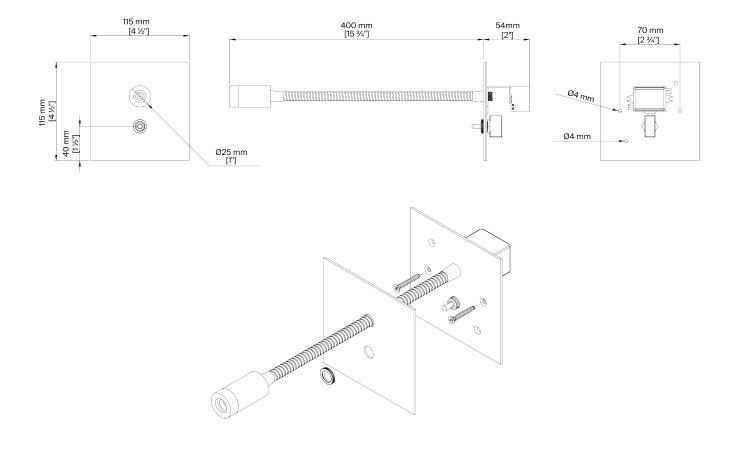

## Jordan Wall Light Large

TWL89L | Bronze

HEIGHT 115 mm | 4 1/2"

WIDTH 115 mm | 4 1/2" CONSTRUCTED FROM Patinated or nickel plated brass

WEIGHT 0.5 kg | 1.1 lbs

PROJECTION 400mm | 15 3/4" MAX WATTAGE 1.2W

## Jordan Wall Light Large

HEIGHT 115mm | 4 1/2"

WIDTH 115mm | 4 1/2"