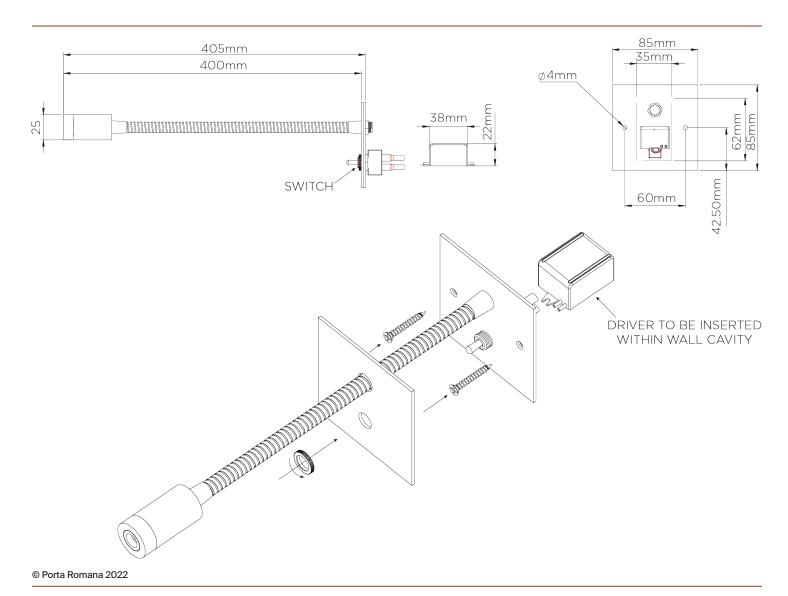

## Jordan Wall Light Large

TWL89L | Bronze Bronze

HEIGHT CONSTRUCTED FROM
85mm | 3 1/2" Patinated or nickel plated

CONSTRUCTED FROM MAX WATTAGE
Patinated or nickel plated brass 1.2W

WIDTH 85mm | 3 1/2" WEIGHT 0.5 kg | 1.1 lbs

LED Supplied Fitted

PROJECTION 400mm | 15 3/4" VOLTAGE 220-240V

**FINISHES** 

1 Bronze

2 Nickel

3 Antique Brass

© Porta Romana 2022

## Jordan Wall Light Large

HEIGHT 85mm | 3 1/2"

WIDTH 85mm | 3 1/2"

Dimensions and weights are provided as a guide. All Porta Romana Products are made by hand and variations can occur in some products.

The products you are buying or marketing are exclusive designs belonging to Porta Romana. Please do not submit design sheets featuring our products to other manufacturing companies nor to other parties who might. Any manufacturer found to be reproducing Porta Romana products will be breaching copyright law and will be actively pursued