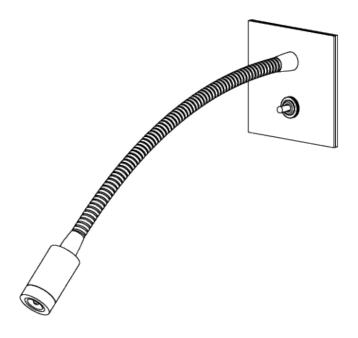

## Jordan Wall Light Large

TWL89L | Bronze Bronze

HEIGHT CONSTRUCTED FROM
85mm | 3 1/2" Patinated or nickel plated

CONSTRUCTED FROM MAX WATTAGE
Patinated or nickel plated brass 1.2W

WIDTH 85mm | 3 1/2" WEIGHT 0.5 kg | 1.1 lbs

LED Supplied Fitted

PROJECTION 400mm | 15 3/4" VOLTAGE 220-240V

**FINISHES** 

1 Bronze

2 Nickel

3 Antique Brass

© Porta Romana 2022

## Jordan Wall Light Large

HEIGHT 85mm | 3 1/2"

WIDTH 85mm | 3 1/2"

Dimensions and weights are provided as a guide. All Porta Romana Products are made by hand and variations can occur in some products.

The products you are buying or marketing are exclusive designs belonging to Porta Romana. Please do not submit design sheets featuring our products to other manufacturing companies nor to other parties who might. Any manufacturer found to be reproducing Porta Romana products will be breaching copyright law and will be actively pursued