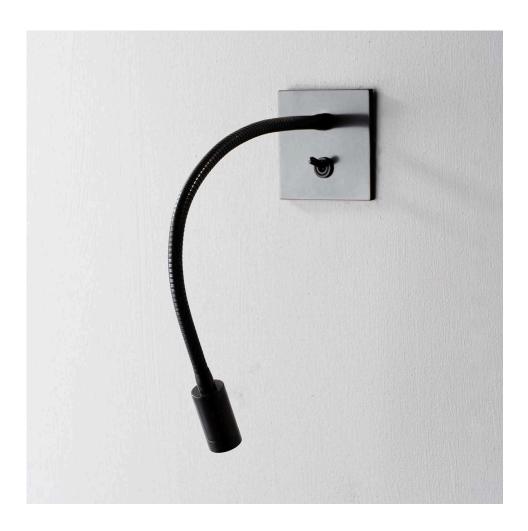

## Jordan Wall Light Large

TWL89L | Bronze Bronze

HEIGHT CONSTRUCTED FROM
85mm | 3 1/2" Patinated or nickel plated

CONSTRUCTED FROM MAX WATTAGE
Patinated or nickel plated brass 1.2W

WIDTH 85mm | 3 1/2" WEIGHT 0.5 kg | 1.1 lbs

LED Supplied Fitted

PROJECTION 400mm | 15 3/4" VOLTAGE 220-240V

**FINISHES** 

1 Bronze

2 Nickel

3 Antique Brass

© Porta Romana 2022

## Jordan Wall Light Large

HEIGHT 85mm | 3 1/2"

WIDTH 85mm | 3 1/2"

Dimensions and weights are provided as a guide. All Porta Romana Products are made by hand and variations can occur in some products.

The products you are buying or marketing are exclusive designs belonging to Porta Romana. Please do not submit design sheets featuring our products to other manufacturing companies nor to other parties who might. Any manufacturer found to be reproducing Porta Romana products will be breaching copyright law and will be actively pursued