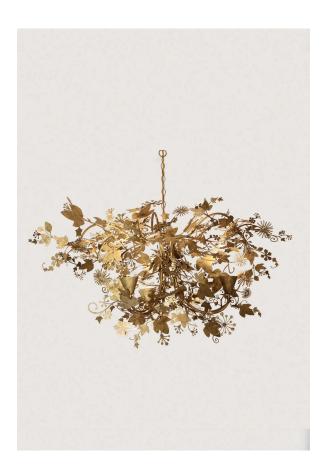

## Ivy Shadow Chandelier Small

MCL37S | Forest Rust

WIDTH 1000mm | 39 1/2"

MINIMUM DROP 625mm | 24 3/4"

MAXIMUM DROP 1610mm | 63 1/2"

DROPS AVAILABLE 1610mm / Custom CONSTRUCTED FROM Aluminium with decorative finish

VOLTAGE 220-240V

FLEX AND SWITCH Brown Silk flex

Shown in Forest Gold

FINISHES 1 Forest Rust 2 Forest Gold 3 Forest White