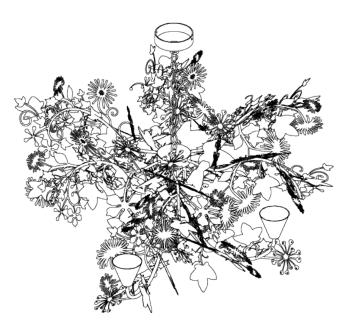

## Ivy Shadow Chandelier Small

MCL37S | Forest Rust

WIDTH 1000mm | 39 1/2"

MINIMUM DROP 625mm | 24 3/4"

MAXIMUM DROP 1610mm | 63 1/2"

DROPS AVAILABLE 1610mm / Custom CONSTRUCTED FROM Aluminium with decorative finish

## Ivy Shadow Chandelier Small MCL37S

WIDTH 1000mm | 39 1/2"

MINIMUM DROP 625mm | 24 3/4"

MAXIMUM DROP 1610mm | 63 1/2"

DROPS AVAILABLE 1610mm / Custom

Dimensions and weights are provided as a guide. All Porta Romana Products are made by hand and variations can occur in some products. The products you are buying or marketing are exclusive designs belonging to Porta Romana. Please do not submit design sheets featuring our products to other manufacturing companies nor to other parties who might. Any manufacturer found to be reproducing Porta Romana products will be breaching copyright law and will be actively pursued