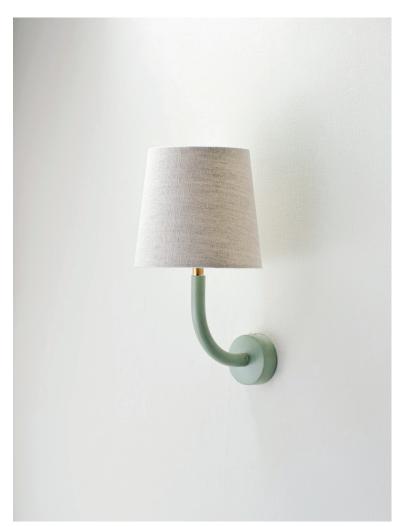

## Iris Wall Light

TWL139 | Matcha

HEIGHT 190MM | 7 1/2"

HEIGHT WITH SHADE 290MM | 11 1/2"

WIDTH 60MM | 2 1/2"

WIDTH WITH SHADE 140MM | 5 3/4" CONSTRUCTED FROM Steel with decorative finish

PROJECTION 150MM | 6"

WEIGHT 1KG | 9.25LBS RECOMMENDED SHADE 5.5 Fez

MAX WATTAGE 25W

LAMP 1 X 450LM (5W) LED E14 CANDLE

VOLTAGE 220-240v

Matcha with 5.5" Fez in Natural Linen

FINISHES

- 1. Masala
- 2. Matcha
- 3. Swedish Grey
- 4. Toffee