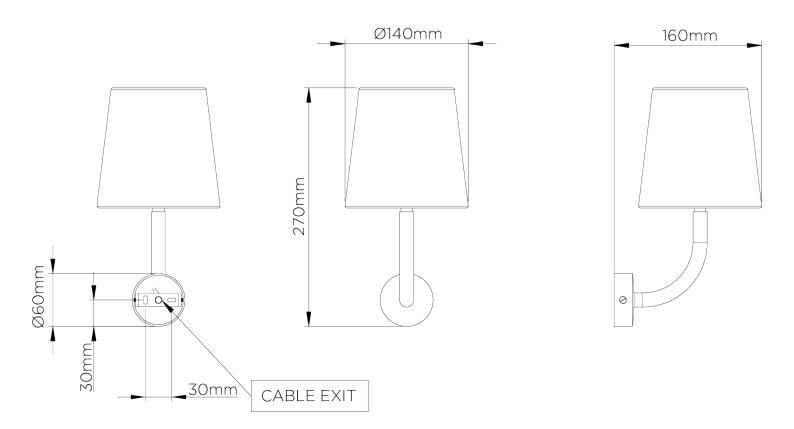

## Iris Wall Light

TWL139 | Matcha

HEIGHT 190MM | 7 1/2"

HEIGHT WITH SHADE 290MM | 11 1/2"

WIDTH 60MM | 2 1/2"

WIDTH WITH SHADE 140MM | 5 3/4" CONSTRUCTED FROM Steel with decorative finish

PROJECTION 150MM | 6"

## Iris Wall Light TWL139

Height 190mm | 7 1/2"

Height With Shade 290mm | 11 1/2"

Width 60mm | 2 1/2"

Width With Shade 140mm | 5 3/4"