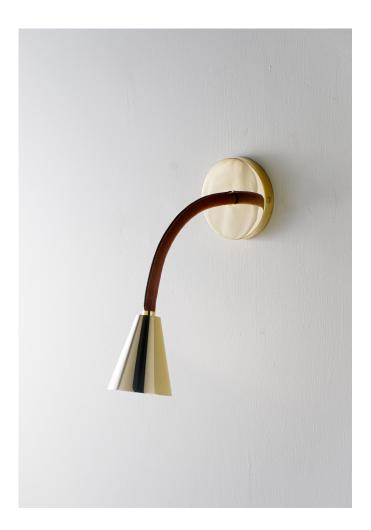

## Huxley Flexible Wall Light

TWL131 | Tan

HEIGHT 255mm | 10" CONSTRUCTED FROMMAX WATTAGELeather with brass or patinated brass25W

WIDTH 85mm | 3 1/2" PROJECTION 390mm | 15 1/2" LAMP 1 x T-4 G-9 Lamp

VOLTAGE 120V

FINISHES

1 Chocolate with Brass 2 Chocolate with Antique Brass

3 Tan with Brass

4 Tan with Antique Brass

Tan shown with Brass