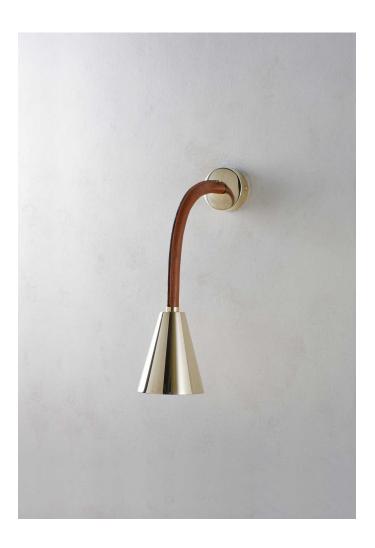

## **Huxley Flexible Wall Light**

TWL131 | Tan

Tan shown with Brass

HEIGHT 255mm | 10"

WIDTH 85mm | 3 1/2" CONSTRUCTED FROM Leather with brass or patinated

brass

PROJECTION 390mm | 15 1/2" MAX WATTAGE

25W

## **FINISHES**

- 1 Chocolate with Brass
- 2 Chocolate with Antique Brass
- 3 Tan with Brass
- 4 Tan with Antique Brass

© Porta Romana 2022