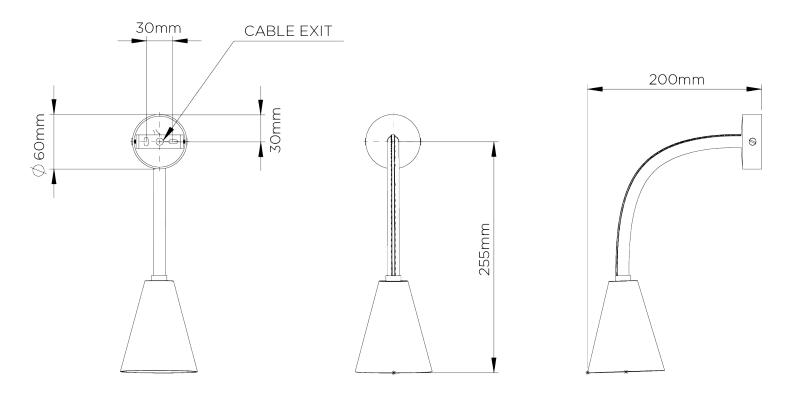

## **Huxley Flexible Wall Light**

TWL131 | Tan

Tan shown with Brass

HEIGHT 255mm | 10"

WIDTH 85mm | 3 1/2" CONSTRUCTED FROM Leather with brass or patinated

brass

PROJECTION 390mm | 15 1/2" MAX WATTAGE

25W

## Huxley Flexible Wall Light TWL131

HEIGHT 255mm | 10"

WIDTH 85mm | 3 1/2"

© Porta Romana 2022

Dimensions and weights are provided as a guide. All Porta Romana Products are made by hand and variations can occur in some products.