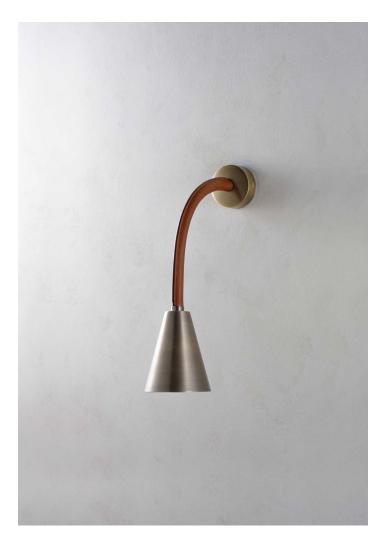

## Huxley Flexible Wall Light

TWL131 | Tan

HEIGHT 255mm | 10" CONSTRUCTED FROMMAX WATTAGELeather with brass or patinated brass25W

WIDTH 85mm | 3 1/2" PROJECTION 390mm | 15 1/2" LAMP 1 x T-4 G-9 Lamp

VOLTAGE 120V

FINISHES

1 Chocolate with Brass

2 Chocolate with Antique Brass

3 Tan with Brass

4 Tan with Antique Brass1 Chocolate

Tan shown with Antique Brass