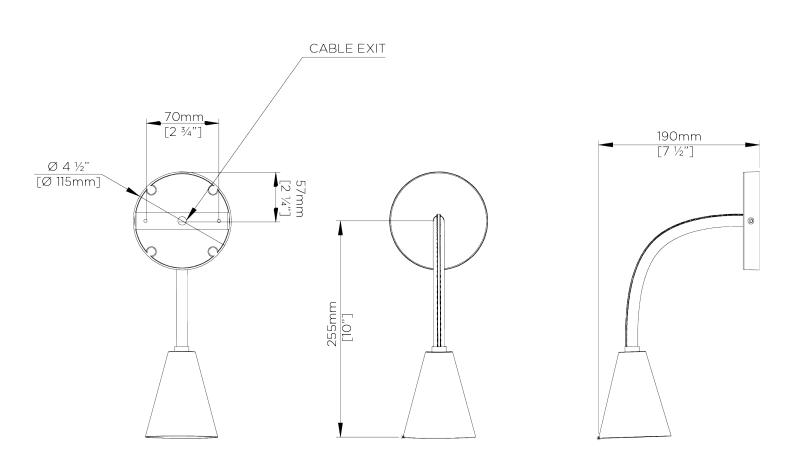

## Huxley Flexible Wall Light

TWL131 | Tan

HEIGHT 255mm | 10" CONSTRUCTED FROMMAX WATTAGELeather with brass or patinated brass25W

WIDTH 85mm | 3 1/2" PROJECTION 390mm | 15 1/2" LAMP 1 x T-4 G-9 Lamp

VOLTAGE 120V

## Huxley Flexible Wall Light

HEIGHT 255mm | 10"

WIDTH 85mm | 3 1/2"