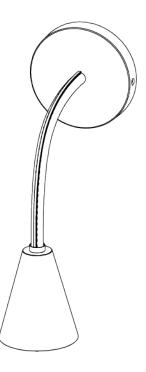

## Huxley Flexible Wall Light

TWL131 | Tan

HEIGHT 255mm | 10" CONSTRUCTED FROMMAX WATTAGELeather with brass or patinated brass25W

WIDTH 85mm | 3 1/2" PROJECTION 390mm | 15 1/2" LAMP 1 x T-4 G-9 Lamp

VOLTAGE 120V

## Huxley Flexible Wall Light

HEIGHT 255mm | 10"

WIDTH 85mm | 3 1/2"