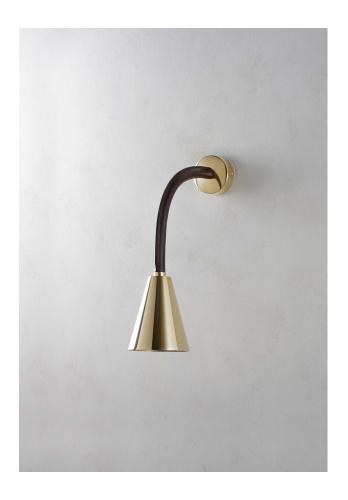

## **Huxley Flexible Wall Light**

TWL131 | Chocolate Chocolate Chocolate Shown with Brass

HEIGHT 255mm | 10"

CONSTRUCTED FROM

Leather with brass or patinated brass

WIDTH 85mm | 3 1/2"

PROJECTION 390mm | 15 1/2" MAX WATTAGE

## **FINISHES**

1 Chocolate k jh 6fUgg &7\cWc`UhY k jh 5bhjei Y 6fUgg ' HUb k jh 6fUgg ( HUb k jh 5bhjei Y 6fUgg

© Porta Romana 2022