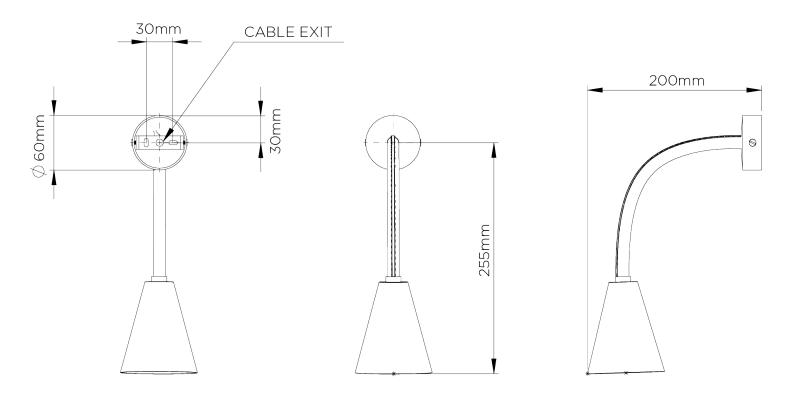

## **Huxley Flexible Wall Light**

TWL131 | Chocolate Chocolate Chocolate Shown with Brass

HEIGHT 255mm | 10"

CONSTRUCTED FROM

Leather with brass or patinated brass

WIDTH 85mm | 3 1/2"

PROJECTION 390mm | 15 1/2" MAX WATTAGE

## Huxley Flexible Wall Light TWL131

HEIGHT HEIGHT 255mm | 10"

WIDTH 85mm | 3 1/2"

© Porta Romana 2022

Dimensions and weights are provided as a guide. All Porta Romana Products are made by hand and variations can occur in some products.