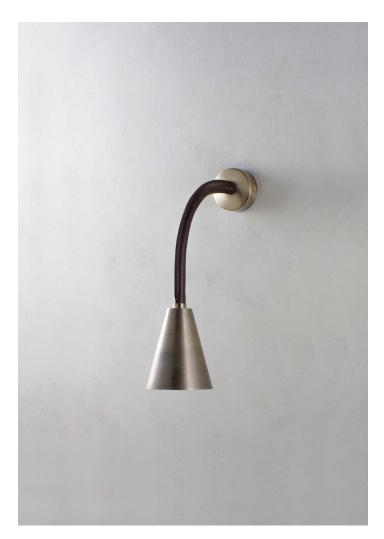

### Huxley Flexible Wall Light

#### TWL131 | Chocolate

HEIGHT 255mm | 10"

CONSTRUCTED FROM Leather with brass or patinated brass

WIDTH 85mm | 3 1/2"

PROJECTION 390mm | 15 1/2" MAX WATTAGE 25W

LAMP 1 x 320lm (3w) LED G9 Capsule

VOLTAGE 220-240V

#### **FINISHES**

1 Chocolate k ]h 6fUgg &7\cWcUhr k ]h 5bhjei Y 6fUgg ' HUb k ]h 6fUgg ( HUb k ]h 5bhjei Y 6fUgg

© Porta Romana 2022

Chocolate shown with Antique Brass