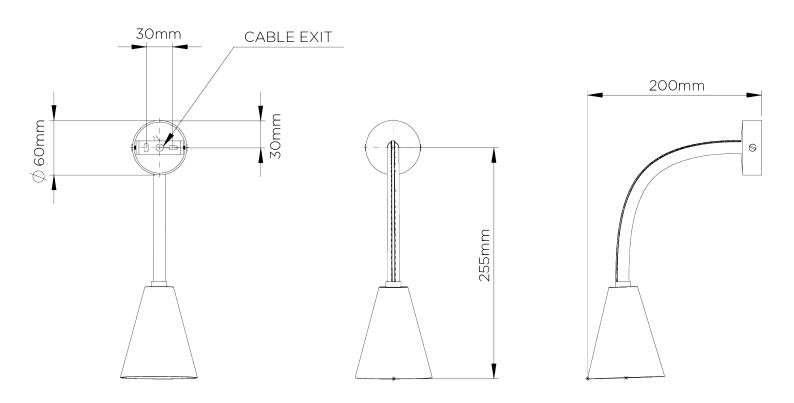

#### TWL131 | Chocolate

HEIGHT 255mm | 10"

CONSTRUCTED FROM Leather with brass or patinated brass

WIDTH 85mm | 3 1/2"

PROJECTION 390mm | 15 1/2" MAX WATTAGE 25W

LAMP 1 x 320lm (3w) LED G9 Capsule

VOLTAGE 220-240V

## Huxley Flexible Wall Light

HEIGHT HEIGHT 255mm | 10"

WIDTH 85mm | 3 1/2"

© Porta Romana 2022

Dimensions and weights are provided as a guide. All Porta Romana Products are made by hand and variations can occur in some products. The products you are buying or marketing are exclusive designs belonging to Porta Romana. Please do not submit design sheets featuring our products to other manufacturing companies nor to other parties who might. Any manufacturer found to be reproducing Porta Romana products will be breaching copyright law and will be actively pursued