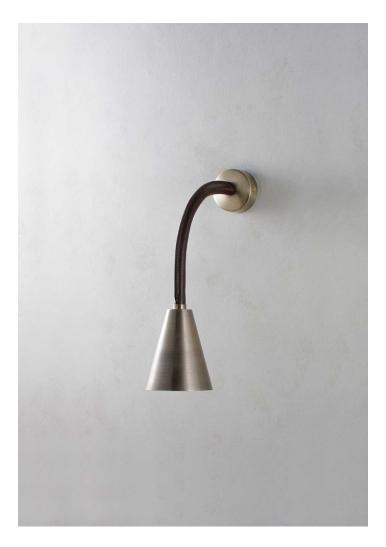

## **Huxley Flexible Wall Light**

TWL131 | Chocolate

Chocolate shown with Antique Brass

HEIGHT 285mm | 11 1/4"

85mm | 3 1/2"

WIDTH

PROJECTION

MAX WATTAGE

Leather with brass or patinated brass 25W

390mm | 15 1/2"

**CONSTRUCTED FROM** 

1x T-4 G-9 Lamp

VOLTAGE 120V

FINISHES 1 Chocolate 2 Tan

© Porta Romana 2022