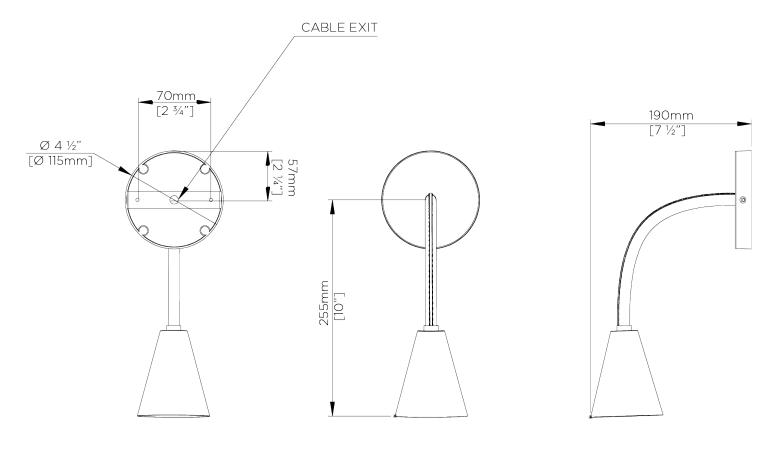

## **Huxley Flexible Wall Light**

TWL131 | Chocolate

Chocolate shown with Antique Brass

HEIGHT 285mm | 11 1/4"

85mm | 3 1/2"

WIDTH

PROJECTION

MAX WATTAGE

Leather with brass or patinated brass 25W

390mm | 15 1/2"

**CONSTRUCTED FROM** 

1x T-4 G-9 Lamp

VOLTAGE 120V

FINISHES 1 Chocolate 2 Tan

© Porta Romana 2022

## Huxley Flexible Wall Light TWL131

HEIGHT 285mm | 11 1/4"

WIDTH 85mm | 3 1/2"

© Porta Romana 2022

Dimensions and weights are provided as a guide. All Porta Romana Products are made by hand and variations can occur in some products.