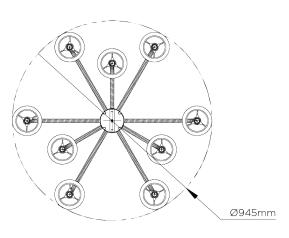

## Holden Ceiling Light Extra Large

MCL77XL | Dark Cane with Brass

Dark Cane with Brass

HEIGHT 510MM | 20" CONSTRUCTED FROM

STOIVIIVI | 20

Steel and brass with wrapped cane

WIDTH 900MM | 35 1/3" WEIGHT 5KG | 11LBS

## Holden Ceiling Light Extra Large

Height 510mm | 20"

Width 900mm | 35 1/3"

Minimum Drop 890mm | 35"

Maximum Drop 1860mm | 73 1/2"

© Porta Romana 2022

Dimensions and weights are provided as a guide. All Porta Romana Products are made by hand and variations can occur in some products.