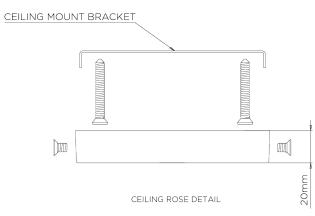

## PORTA ROMANA



## Holden Ceiling Light Extra Large

MCL77XL | Dark Cane with Brass

Dark Cane with Brass

HEIGHT 510MM | 20" CONSTRUCTED FROM

STOIVIIVI | 20

Steel and brass with wrapped cane

WIDTH 900MM | 35 1/3" WEIGHT 5KG | 11LBS

MINIMUM DROP 890MM | 35"

890MM | 35"

MAXIMUM DROP 1860MM | 73 1/2"

**FINISHES** 

1. Dark Cane with Brass

RECOMMENDED SHADE

5.5 Fez

MAX WATTAGE

40W

LAMP

9 X 450LM (5W) LED E14 CANDLE

VOLTAGE 220-240v

**DESIGNERS NOTE** 

This Product is available with Brass or Antiqued brass, along with most of the Holden Family.

PR

## Holden Ceiling Light Extra Large

Height 510mm | 20"

Width 900mm | 35 1/3"

Minimum Drop 890mm | 35"

Maximum Drop 1860mm | 73 1/2"











© Porta Romana 2022

Dimensions and weights are provided as a guide. All Porta Romana Products are made by hand and variations can occur in some products.

The products you are buying or marketing are exclusive designs belonging to Porta Romana. Please do not submit design sheets featuring our products to other manufacturing companies nor to other parties who might. Any manufacturer found to be reproducing Porta Romana products will be breaching copyright law and will be actively pursued