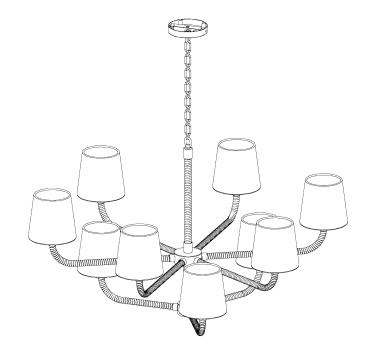

## Holden Ceiling Light Extra Large

MCL77XL | Dark Cane with Brass

Dark Cane with Brass

HEIGHT 510MM | 20" CONSTRUCTED FROM

STOIVIIVI | 20

Steel and brass with wrapped cane

WIDTH 900MM | 35 1/3" WEIGHT 5KG | 11LBS

## Holden Ceiling Light Extra Large

Height 510mm | 20"

Width 900mm | 35 1/3"

Minimum Drop 890mm | 35"

Maximum Drop 1860mm | 73 1/2"

© Porta Romana 2022

Dimensions and weights are provided as a guide. All Porta Romana Products are made by hand and variations can occur in some products.