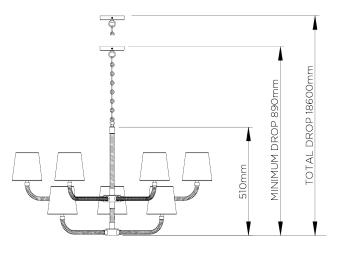

## Holden Ceiling Light Extra Large

MCL77XL | Dark Cane with Brass

Dark Cane with Brass

HEIGHT 510MM | 20" CONSTRUCTED FROM

STOIVIIVI | 20

Steel and brass with wrapped cane

WIDTH 900MM | 35 1/3" WEIGHT 5KG | 11LBS

MINIMUM DROP 890MM | 35"

890MM | 35"

MAXIMUM DROP 1860MM | 73 1/2"

**FINISHES** 

1. Dark Cane with Brass

RECOMMENDED SHADE

5.5 Fez

MAX WATTAGE

## Holden Ceiling Light Extra Large

Height 510mm | 20"

Width 900mm | 35 1/3"

Minimum Drop 890mm | 35"

Maximum Drop 1860mm | 73 1/2"

© Porta Romana 2022

Dimensions and weights are provided as a guide. All Porta Romana Products are made by hand and variations can occur in some products.