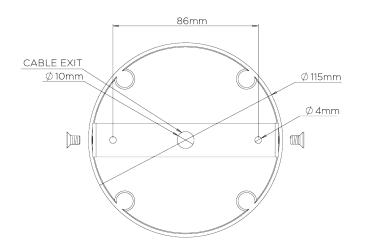

## Holden Ceiling Light Extra Large

Height 510mm | 20"

Width 900mm | 35 1/3"

Minimum Drop 890mm | 35"

Maximum Drop 1860mm | 73 1/2"

© Porta Romana 2022

Dimensions and weights are provided as a guide. All Porta Romana Products are made by hand and variations can occur in some products.