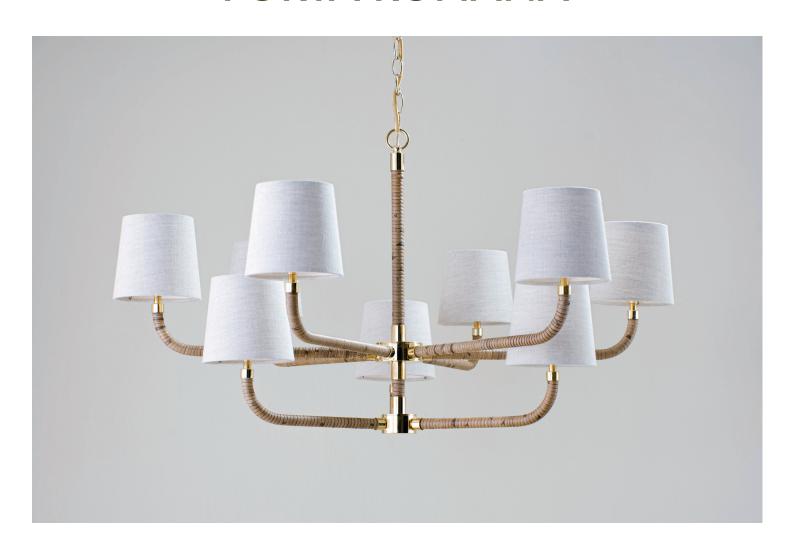

## Holden Ceiling Light Extra Large

MCL77XL | Dark Cane with Brass

Dark Cane with Brass

HEIGHT 510MM | 20" CONSTRUCTED FROM

STOIVIIVI | 20

Steel and brass with wrapped cane

WIDTH 900MM | 35 1/3" WEIGHT 5KG | 11LBS

MINIMUM DROP 890MM | 35"

890MM | 35"

MAXIMUM DROP 1860MM | 73 1/2"

**FINISHES** 

1. Dark Cane with Brass

RECOMMENDED SHADE

5.5 Fez

MAX WATTAGE

40W

LAMP

9 X 450LM (5W) LED E14 CANDLE

VOLTAGE 220-240v

**DESIGNERS NOTE** 

This Product is available with Brass or Antiqued brass, along with most of the Holden Family.

PR