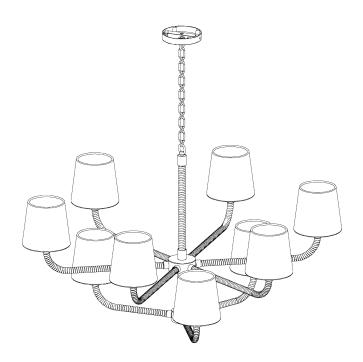

## Holden Ceiling Light Extra Large

MCL77XL | Dark Cane with Brass

HEIGHT

510MM | 20"

WIDTH 900MM | 35" 1/3"

MINIMUM DROP 890MM | 35"

MAXIMUM DROP

FINISHES 1. Dark Cane with Brass

CONSTRUCTED FROM Steel and brass with wrapped cane

WEIGHT 5KG | 11LBS **RECOMMENDED SHADE** 5.5 Fez

MAX WATTAGE 40W

LAMP 9 X 450LM (5W) LED E14 CANDLE

VOLTAGE 120v

Dark Cane with Brass

1860MM | 73 1/2"

## Holden Ceiling Light Extra Large MCL77XL

Height 510mm | 20"

Width 900 | 35 1/3"

Minimum Drop 890mm | 35"

Maximum Drop 1860mm | 73 1/2"