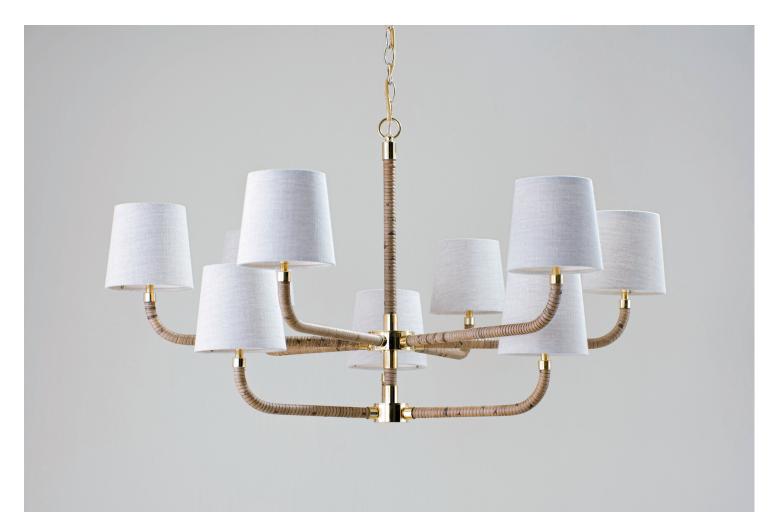

## Holden Ceiling Light Extra Large

MCL77XL | Dark Cane with Brass

HEIGHT

510MM | 20"

WIDTH 900MM | 35" 1/3"

MINIMUM DROP 890MM | 35"

MAXIMUM DROP

FINISHES 1. Dark Cane with Brass

CONSTRUCTED FROM Steel and brass with wrapped cane

WEIGHT 5KG | 11LBS **RECOMMENDED SHADE** 5.5 Fez

MAX WATTAGE 40W

LAMP 9 X 450LM (5W) LED E14 CANDLE

VOLTAGE 120v

Dark Cane with Brass

1860MM | 73 1/2"