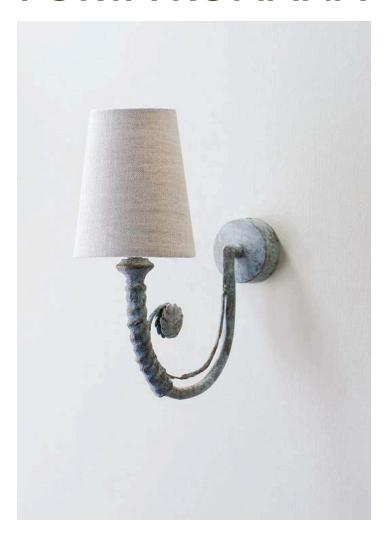

## Holbein Wall Light Small

TWL141S | Blue Verdigris

Blue Verdigris with 4" holbein in Natural Linen

**HEIGHT** 175MM | 7"

**HEIGHT WITH SHADE** 

WIDTH

220MM | 8 3/4"

30MM | 11/4"

WIDTH WITH SHADE 250MM | 9 3/4"

**FINISHES** 

1. Blue Verdigris

CONSTRUCTED FROM

Cast composite and metal with decorative 3.5 Top Hat

finish

**PROJECTION** 230MM | 9"

**WEIGHT** 0.5KG | 1LBS RECOMMENDED SHADE

MAX WATTAGE

40W

LAMP

1 X 450LM (5W) LED E14 CANDLE

**VOLTAGE** 220-240v

## Holbein Wall Light Small

Height 175mm | 7"

Height With Shade 220mm | 8 3/4"

Width 30mm | 11/4"

Width With Shade 250mm | 9 3/4"

Minimum Drop 340mm | 13 1/2"

Maximum Drop 1315mm | 51 3/4"

© Porta Romana 2022