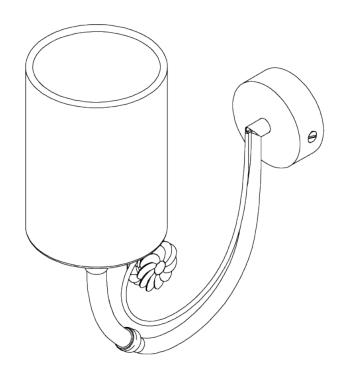

## Holbein Wall Light Small

TWL141S | Blue Verdigris

Blue Verdigris with 4" holbein in Natural Linen

**HEIGHT** 175MM | 7"

**HEIGHT WITH SHADE** 

WIDTH

220MM | 8 3/4"

30MM | 11/4"

WIDTH WITH SHADE 250MM | 9 3/4"

**FINISHES** 

1. Blue Verdigris

CONSTRUCTED FROM

Cast composite and metal with decorative 3.5 Top Hat

finish

**PROJECTION** 230MM | 9"

**WEIGHT** 0.5KG | 1LBS RECOMMENDED SHADE

MAX WATTAGE

40W

LAMP

1 X 450LM (5W) LED E14 CANDLE

**VOLTAGE** 220-240v

## Holbein Wall Light Small

Height 175mm | 7"

Height With Shade 220mm | 8 3/4"

Width 30mm | 11/4"

Width With Shade 250mm | 9 3/4"

Minimum Drop 340mm | 13 1/2"

Maximum Drop 1315mm | 51 3/4"

© Porta Romana 2022