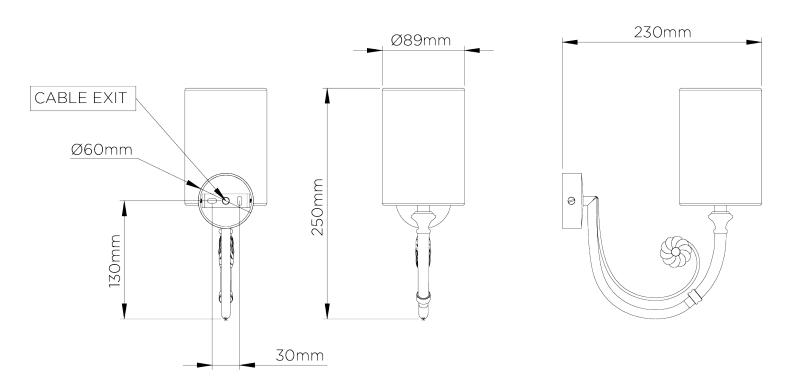

## Holbein Wall Light Small

TWL141S | Blue Verdigris

Blue Verdigris with 4" holbein in Natural Linen

**HEIGHT** 175MM | 7"

**HEIGHT WITH SHADE** 

WIDTH

220MM | 8 3/4"

30MM | 11/4"

WIDTH WITH SHADE 250MM | 9 3/4"

**FINISHES** 

1. Blue Verdigris

CONSTRUCTED FROM

Cast composite and metal with decorative 3.5 Top Hat

finish

**PROJECTION** 230MM | 9"

**WEIGHT** 0.5KG | 1LBS RECOMMENDED SHADE

MAX WATTAGE

40W

LAMP

1 X 450LM (5W) LED E14 CANDLE

**VOLTAGE** 220-240v