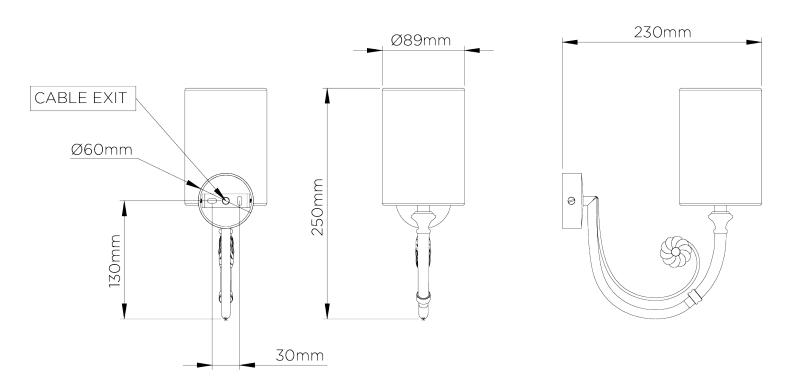

## Holbein Wall Light Small

TWL141S | Blue Verdigris

Blue Verdigris with 3.5" Top Hat in Natural Linen

**HEIGHT** 175MM | 7"

CONSTRUCTED FROM

Cast composite and metal with decorative 3.5 Top Hat

finish

**HEIGHT WITH SHADE** 

250MM | 9 3/4"

**WIDTH** 30MM | 1 1/4"

WIDTH WITH SHADE

89MM | 3 1/2"

**PROJECTION** 230MM | 9"

**WEIGHT** 0.5KG | 1LBS RECOMMENDED SHADE

MAX WATTAGE

40W

LAMP

1 X 450LM (5W) LED E14 CANDLE

**VOLTAGE** 220-240v

**FINISHES** Blue Verdigris

## Holbein Wall Light Small TWL141S

Height 175mm | 7"

Height With Shade 250mm | 9 3/4"

Width 30mm | 11/4"

Width With Shade 89mm | 3 1/2"

© Porta Romana 2022

Dimensions and weights are provided as a guide. All Porta Romana Products are made by hand and variations can occur in some products.