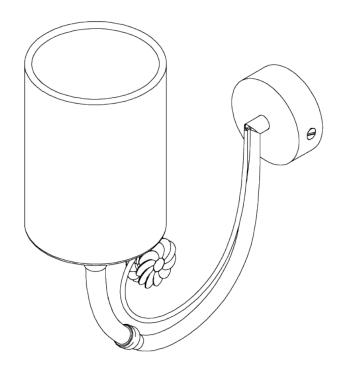

## Holbein Wall Light Small

TWL141S | Blue Verdigris

Blue Verdigris with 3.5" Top Hat in Natural Linen

**HEIGHT** 175MM | 7"

CONSTRUCTED FROM

Cast composite and metal with decorative 3.5 Top Hat

finish

**HEIGHT WITH SHADE** 

250MM | 9 3/4"

**WIDTH** 30MM | 1 1/4"

WIDTH WITH SHADE

89MM | 3 1/2"

**PROJECTION** 230MM | 9"

**WEIGHT** 0.5KG | 1LBS RECOMMENDED SHADE

MAX WATTAGE

40W

LAMP

1 X 450LM (5W) LED E14 CANDLE

**VOLTAGE** 220-240v

**FINISHES** Blue Verdigris

## Holbein Wall Light Small TWL141S

Height 175mm | 7"

Height With Shade 250mm | 9 3/4"

Width 30mm | 11/4"

Width With Shade 89mm | 3 1/2"

© Porta Romana 2022

Dimensions and weights are provided as a guide. All Porta Romana Products are made by hand and variations can occur in some products.