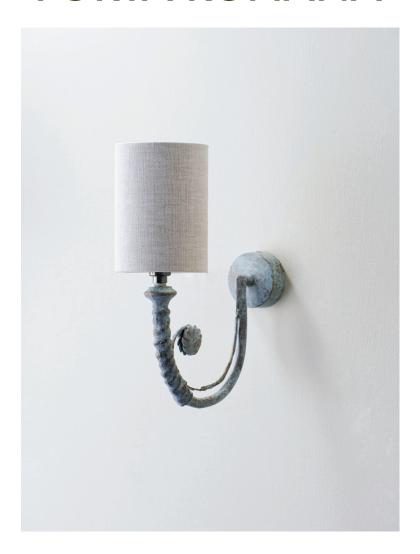

## Holbein Wall Light Small

TWL141S | Blue Verdigris

Blue Verdigris with 3.5" Top Hat in Natural Linen

**HEIGHT** 175MM | 7"

CONSTRUCTED FROM

Cast composite and metal with decorative 3.5 Top Hat

finish

**HEIGHT WITH SHADE** 

250MM | 9 3/4"

**WIDTH** 30MM | 1 1/4"

WIDTH WITH SHADE

89MM | 3 1/2"

**PROJECTION** 230MM | 9"

**WEIGHT** 0.5KG | 1LBS RECOMMENDED SHADE

MAX WATTAGE

40W

LAMP

1 X 450LM (5W) LED E14 CANDLE

**VOLTAGE** 220-240v

**FINISHES** Blue Verdigris

## Holbein Wall Light Small TWL141S

Height 175mm | 7"

Height With Shade 250mm | 9 3/4"

Width 30mm | 11/4"

Width With Shade 89mm | 3 1/2"

© Porta Romana 2022

Dimensions and weights are provided as a guide. All Porta Romana Products are made by hand and variations can occur in some products.