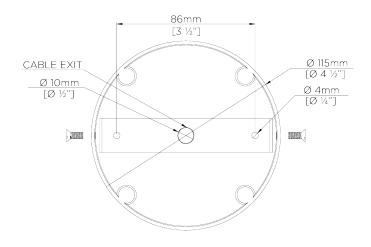

## PORTA ROMANA



## Holbein Chandelier

MCL90 | Blue Verdigris

Blue Verdigris with 3.5" Top Hat in Natural Linen

HEIGHT 1315MM | 52"

HEIGHT WITH SHADE

WIDTH 860MM | 33 3/4"

340MM | 13 1/2"

CONSTRUCTED FROM

Forged steel with decorative finish

WEIGHT 5KG | 11LBS RECOMMENDED SHADE

3.5 Top Hat

MAX WATTAGE

40W

LAMP

 $6\,\mathrm{X}\,450\mathrm{LM}$  (5W) LED E12 CANDLE

VOLTAGE 120v

LAMPHOLDER AND FLEX Bronze Lampholder with Blue

Rossier Flex

FINISHES

1. Blue Verdigris

CRATE CHARGES WILL APPLY, THIS PIECE REQUIRES A DEDICATED CARRIER



## Holbein Chandelier

Height 1315mm | 52"

Height With Shade 340mm | 13 1/2"

Width 860mm | 33 3/4"











## © Porta Romana 2022

Dimensions and weights are provided as a guide. All Porta Romana Products are made by hand and variations can occur in some products.

The products you are buying or marketing are exclusive designs belonging to Porta Romana. Please do not submit design sheets featuring our products to other manufacturing companies nor to other parties who might. Any manufacturer found to be reproducing Porta Romana products will be breaching copyright law and will be actively pursued