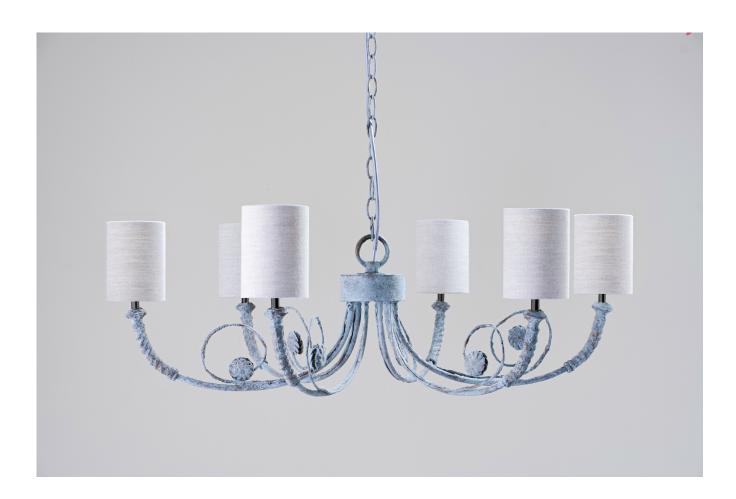

## Holbein Chandelier

MCL90 | Blue Verdigris

Blue Verdigris with 3.5" Top Hat in Natural Linen

HEIGHT 1315MM | 52"

HEIGHT WITH SHADE

WIDTH 860MM | 33 3/4"

340MM | 13 1/2"

CONSTRUCTED FROM

Forged steel with decorative finish

WEIGHT 5KG | 11LBS RECOMMENDED SHADE

3.5 Top Hat

MAX WATTAGE

40W

LAMP

 $6\,\mathrm{X}\,450\mathrm{LM}$  (5W) LED E12 CANDLE

VOLTAGE 120v

LAMPHOLDER AND FLEX Bronze Lampholder with Blue

Rossier Flex

FINISHES

1. Blue Verdigris

CRATE CHARGES WILL APPLY, THIS PIECE REQUIRES A DEDICATED CARRIER