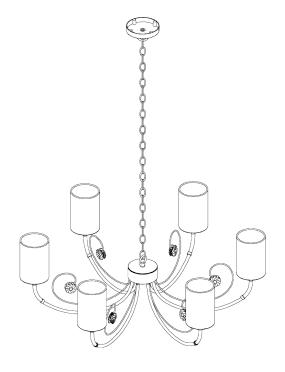

## Holbein Chandelier

Height 1315mm | 52"

Height With Shade 340mm | 13 1/2"

Width 860mm | 33 3/4"