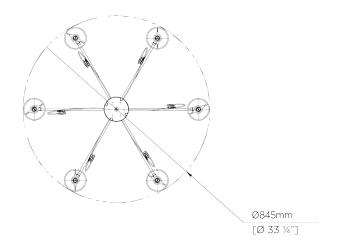

## Holbein Chandelier

MCL90 | Blue Verdigris

Blue Verdigris with 3.5" Top Hat in Natural Linen

HEIGHT 1315MM | 52"

HEIGHT WITH SHADE

WIDTH 860MM | 33 3/4"

340MM | 13 1/2"

CONSTRUCTED FROM

## Holbein Chandelier

Height 1315mm | 52"

Height With Shade 340mm | 13 1/2"

Width 860mm | 33 3/4"