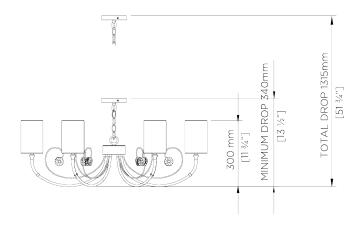

## Holbein Chandelier

MCL90 | Blue Verdigris

Blue Verdigris with 3.5" Top Hat in Natural Linen

HEIGHT 1315MM | 52"

HEIGHT WITH SHADE

WIDTH 860MM | 33 3/4"

340MM | 13 1/2"

CONSTRUCTED FROM

## Holbein Chandelier

Height 1315mm | 52"

Height With Shade 340mm | 13 1/2"

Width 860mm | 33 3/4"