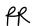

## **Briony Lamp**

GLB96 | Clear

**HEIGHT** 

**HEIGHT WITH SHADE** 

**WIDTH** 190mm | 71/2" **CONSTUCTED FROM** 

Blown glass with brass or nickel plated brass

WEIGHT 8.5kg | 18 3/4 lbs **RECOMMENDED SHADE** 

11" Bongo

**LAMPING** 700lm (8w) LED E26 A60/A19

**CORD AND SWITCH** 

Silver silk braided fabric with white inline switch

Clear shown with 11" Bongo in Natural Linen with Cream Card lining

WATTAGE 40W

**VOLTAGE** 120V

**DESIGNERS NOTE** 

Pulled bubbles and swirls are a feature of this lamp.

Colour may vary within each piece.

325mm | 13"

525mm | 20 3/4"

WIDTH WITH SHADE 227mm | 9"

**FINISHES** 

1.Cedar

2.Clear 3.Moth