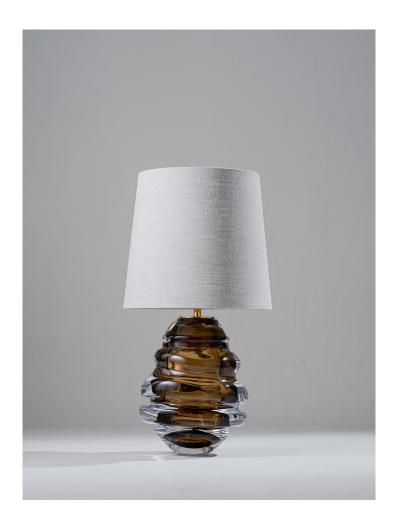

## **Briony Lamp**

GLB96 | Cedar

**HEIGHT** 

**HEIGHT WITH SHADE** 525mm | 20 3/4"

190mm | 71/2"

WIDTH WITH SHADE 227mm | 9"

**CONSTUCTED FROM** 

Blown glass with brass or nickel plated brass

WEIGHT 8.5kg | 18 3/4 lbs **RECOMMENDED SHADE** 

11" Bongo

**LAMPING** 

700lm (8w) LED E26 A60/A19

**CORD AND SWITCH** 

Brown silk braided fabric with black inline switch

Cedar shown with 11" Bongo in Natural Linen with Cream Card lining

WATTAGE 40W

**VOLTAGE** 120V

**DESIGNERS NOTE** 

Pulled bubbles and swirls are a feature of this lamp.

Colour may vary within each piece.

325mm | 13"

**WIDTH** 

**FINISHES** 

1.Cedar

2.Clear 3.Moth