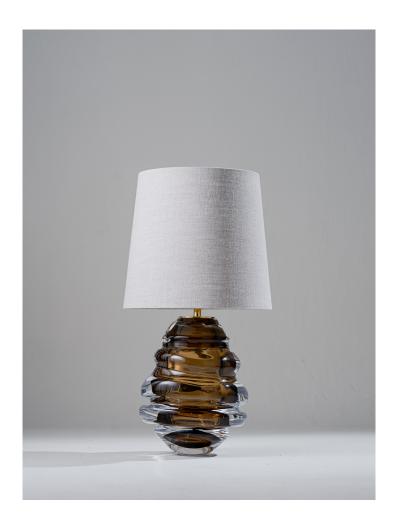

## **Briony Lamp**

GLB96 | Cedar

**HEIGHT** 325mm | 13"

**HEIGHT WITH SHADE** 525mm | 20 3/4"

**WIDTH** 190mm | 71/2"

WIDTH WITH SHADE 227mm | 9"

CONSTUCTED FROM

plated brass

8.5kg | 18 3/4 lbs

RECOMMENDED SHADE

11" Bongo

700lm (8w) LED E27 Mini Globe

FLEX AND SWITCH

Brown Twisted silk flex with Brown in-line switch

Cedar shown with 11" Bongo in Natural Linen with Cream Card lining

WATTAGE 40W

**VOLTAGE** 220 - 240V

**DESIGNERS NOTE** 

Pulled bubbles and swirls are a feature of this lamp.

Colour may vary within each piece.

Blown glass with brass or nickel

WEIGHT

**FINISHES** 

1.Cedar

2.Clear 3.Moth