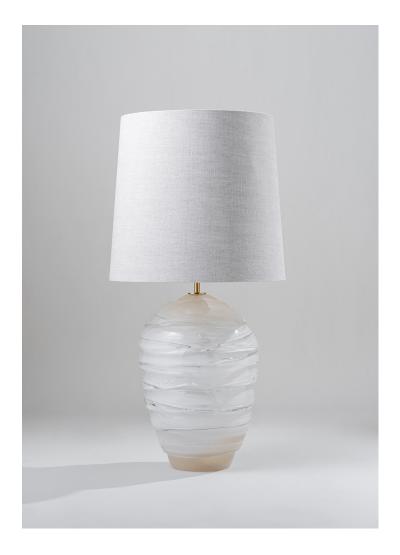

## Espinoza Lamp

GLB95 | Buff

Buff shown with 16" Bongo in Natural Linen with Cream Card lining

HEIGHT 480mm | 19"

HEIGHT WITH SHADE 800mm | 311/2"

WIDTH 280mm | 11 1/4"

WIDTH WITH SHADE 406mm | 16"

CONSTUCTED FROM
Blown glass with patinated brass

WEIGHT 13.5kg | 30 lbs RECOMMENDED SHADE 16" Bongo

LAMPING

700lm (8w) LED E26 A60/A19

FLEX AND SWITCH

Brown twisted fabric flex with 3 way switched lampholder with brown in-line switch

WATTAGE 100W

VOLTAGE 120V

**DESIGNERS NOTE** 

Pulled bubbles and swirls are a feature of this lamp.

Colour may vary within each piece.

FINISHES Split Pea Buff