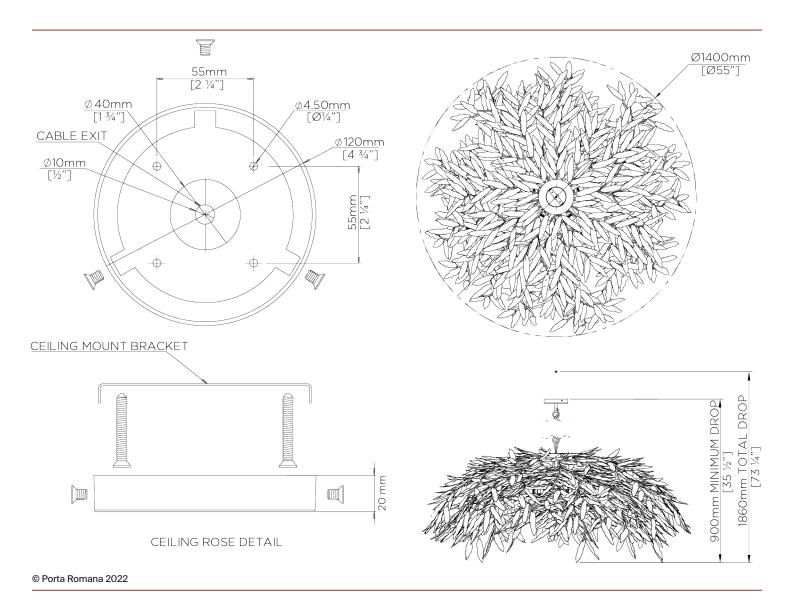

## Florence Chandelier

MCL73 | Fired Steel Fired Steel

WIDTH 1400mm | 55" CONSTRUCTED FROM Forged Steel

MINIMUM DROP 900mm | 35 1/2" WEIGHT 38.5 kg | 85 lbs

MAXIMUM DROP 1860mm | 73 1/4"

DROPS AVAILABLE 1860mm / Custom LAMP

## Florence Chandelier

WIDTH 1400mm | 55"

MINIMUM DROP 900mm | 35 1/2"

MAXIMUM DROP 1860mm | 73 1/4"

DROPS AVAILABLE 1860mm / Custom

Dimensions and weights are provided as a guide. All Porta Romana Products are made by hand and variations can occur in some products.