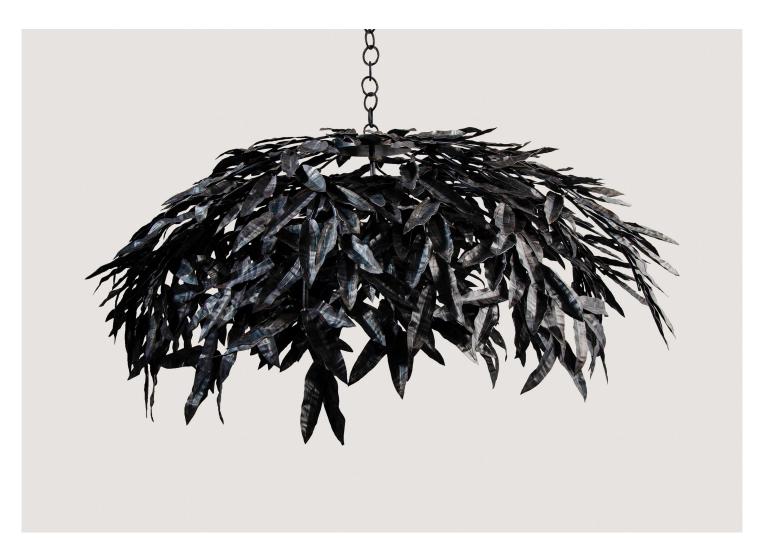

## Florence Chandelier

MCL73 | Fired Steel Fired Steel

WIDTH 1400mm | 55" CONSTRUCTED FROM Forged Steel

MINIMUM DROP 900mm | 35 1/2" WEIGHT 38.5 kg | 85 lbs

MAXIMUM DROP 1860mm | 73 1/4"

DROPS AVAILABLE 1860mm / Custom LAMP

## Florence Chandelier

WIDTH 1400mm | 55"

MINIMUM DROP 900mm | 35 1/2"

MAXIMUM DROP 1860mm | 73 1/4"

DROPS AVAILABLE 1860mm / Custom

Dimensions and weights are provided as a guide. All Porta Romana Products are made by hand and variations can occur in some products.