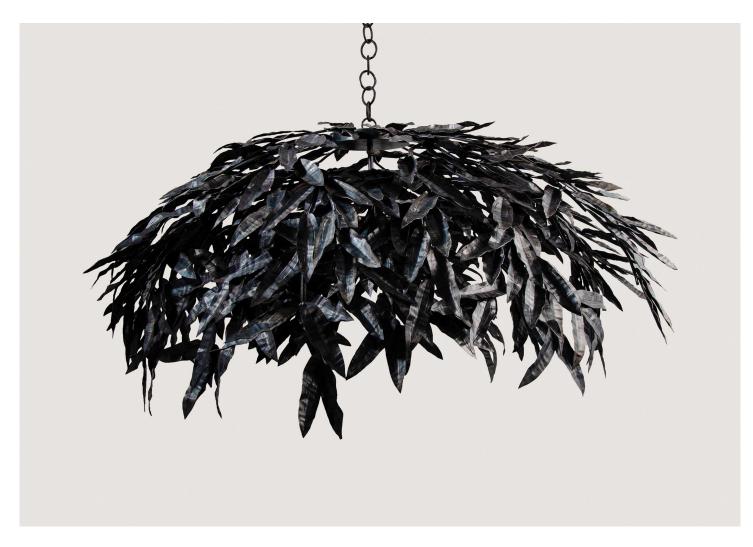

## Florence Chandelier

MCL73 | Fired Steel

WIDTH 1400mm | 55" CONSTRUCTED FROM Forged Steel

MINIMUM DROP 900mm | 35 1/2"

MAXIMUM DROP 1860mm | 73 1/4"

DROPS AVAILABLE 1860mm / Custom orged Steel

WEIGHT 38.5 kg | 85 lbs LAMP 5 x 450lm (5w) LED E14 Candle

VOLTAGE 220-240V

FLEX AND SWITCH Nickel lampholder

FINISHES 1 Fired Steel

Shown in Fired Steel

## Florence Chandelier MCL73

WIDTH 1400mm | 55"

MINIMUM DROP 900mm | 35 1/2"

MAXIMUM DROP 1860mm | 73 1/4"

DROPS AVAILABLE 1860mm / Custom