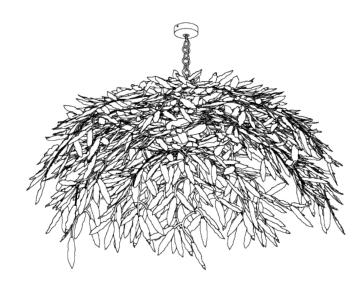

## Florence Chandelier

MCL73 | Fired Steel

WIDTH 1400mm | 55" CONSTRUCTED FROM Forged Steel

MINIMUM DROP 900mm | 35 1/2"

MAXIMUM DROP 1860mm | 73 1/4"

DROPS AVAILABLE 1860mm / Custom orged Steel

WEIGHT 38.5 kg | 85 lbs LAMP 5 x 450lm (5w) LED E14 Candle

VOLTAGE 220-240V

FLEX AND SWITCH Nickel lampholder

FINISHES 1 Fired Steel

Shown in Fired Steel

## Florence Chandelier MCL73

WIDTH 1400mm | 55"

MINIMUM DROP 900mm | 35 1/2"

MAXIMUM DROP 1860mm | 73 1/4"

DROPS AVAILABLE 1860mm / Custom