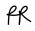

## Florence Chandelier

MCL73 | Fired Steel

WIDTH 1400mm | 55" CONSTRUCTED FROM Forged Steel

MINIMUM DROP 900mm | 35 1/2"

MAXIMUM DROP 1860mm | 73 1/4"

DROPS AVAILABLE 1860mm / Custom orged Steel

WEIGHT 38.5 kg | 85 lbs LAMP 5 x 450lm (5w) LED E14 Candle

## Florence Chandelier MCL73

WIDTH 1400mm | 55"

MINIMUM DROP 900mm | 35 1/2"

MAXIMUM DROP 1860mm | 73 1/4"

DROPS AVAILABLE 1860mm / Custom