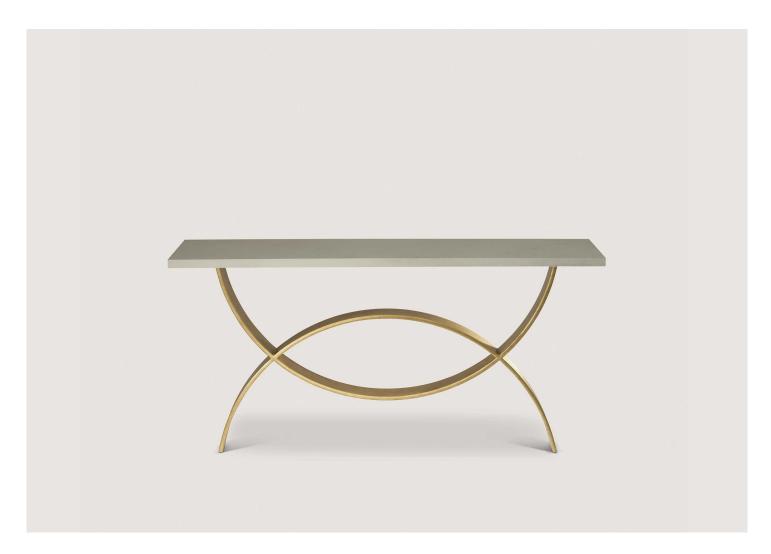

## Fishtail Console Table Small

CCT10S | Pale Gold

Pale Gold shown with Faux Limestone Top

**HEIGHT** 

740mm | 29 1/4"

**WIDTH** 

1500mm | 59 1/4"

**DEPTH** 350mm | 14" **CONSTRUCTED FROM** 

Forged steel with decorative finish

and lacquered wood top

PRODUCT DESIGNER NOTE

This product requires a wall fixing

**WEIGHT** 

54 kg | 118.8 lbs

**FINISHES** 1 Pale Gold 2 Fishtail Silver

© Porta Romana 2022

## Fishtail Console Table Small

HEIGHT 740mm | 29 1/4"

WIDTH 1500mm | 59 1/4"

DEPTH 350mm | 14"

© Porta Romana 2022

Dimensions and weights are provided as a guide. All Porta Romana Products are made by hand and variations can occur in some products.