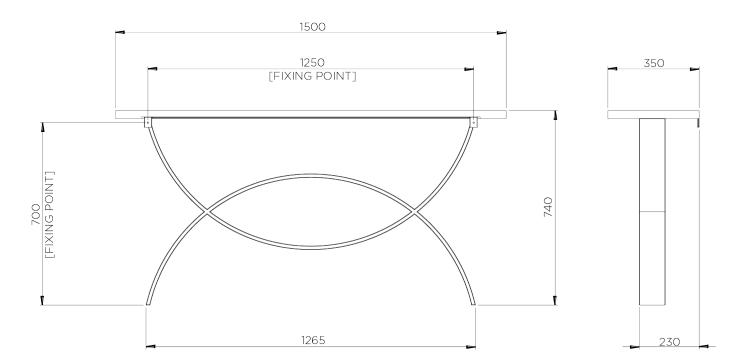

## Fishtail Console Table Small

CCT10S | Pale Gold

Pale Gold shown with Faux Limestone Top

**HEIGHT** 

740mm | 29 1/4"

**WIDTH** 

1500mm | 59 1/4"

**DEPTH** 350mm | 14" **CONSTRUCTED FROM** 

## Fishtail Console Table Small

HEIGHT 740mm | 29 1/4"

WIDTH 1500mm | 59 1/4"

DEPTH 350mm | 14"

© Porta Romana 2022

Dimensions and weights are provided as a guide. All Porta Romana Products are made by hand and variations can occur in some products.