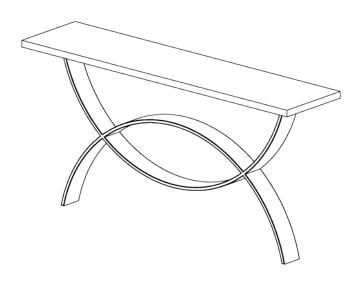

## Fishtail Console Table Small

CCT10S | Pale Gold

Pale Gold shown with Faux Limestone Top

**HEIGHT** 

740mm | 29 1/4"

**WIDTH** 

1500mm | 59 1/4"

**DEPTH** 350mm | 14" **CONSTRUCTED FROM** 

Forged steel with decorative finish

and lacquered wood top

PRODUCT DESIGNER NOTE

This product requires a wall fixing

**WEIGHT** 

54 kg | 118.8 lbs

**FINISHES** 1 Pale Gold 2 Fishtail Silver

© Porta Romana 2022