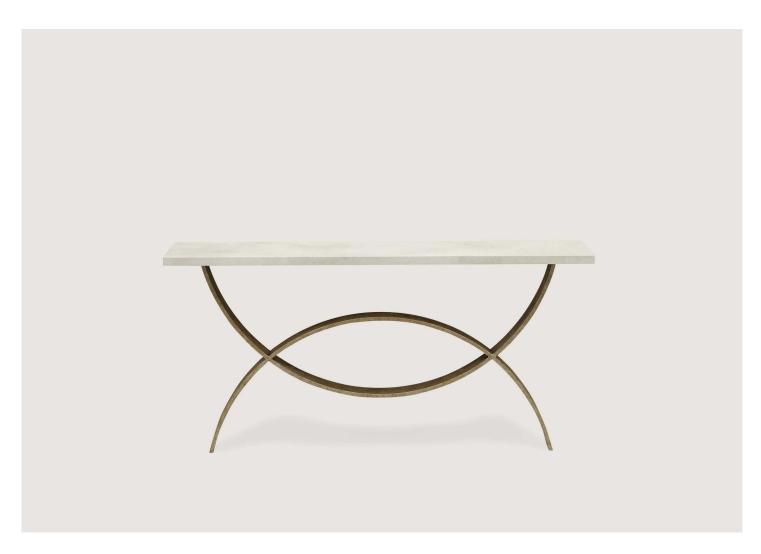

## Fishtail Console Table Small

CCT10S | Fishtail Silver

Fishtail Silver with Faux Limestone Top

**HEIGHT** 

740mm | 29 1/4"

CONSTRUCTED FROM

Forged steel with decorative finish

and lacquered wood top

**WIDTH** 

1500mm | 59 1/4"

PRODUCT DESIGN NOTE

This product requires a wall fixing

**DEPTH** 

350mm | 14"

**WEIGHT** 

54 kg | 118.8 lbs

**FINISHES** 1 Pale Gold 2 Fishtail Silver

© Porta Romana 2022