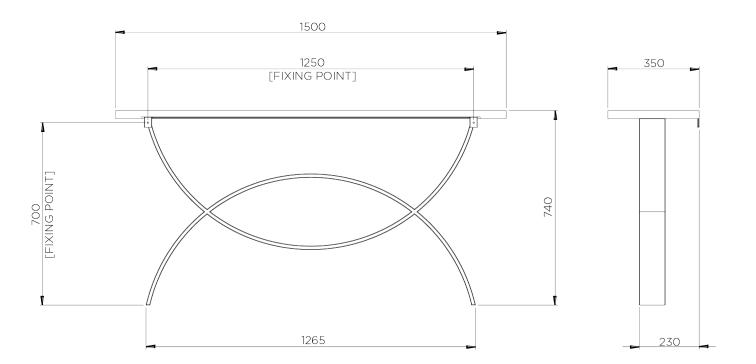

## Fishtail Console Table Small

CCT10S | Fishtail Silver

Fishtail Silver with Faux Limestone Top

**HEIGHT** 

740mm | 29 1/4"

CONSTRUCTED FROM

Forged steel with decorative finish

and lacquered wood top

**WIDTH** 

1500mm | 59 1/4"

PRODUCT DESIGN NOTE

This product requires a wall fixing

**DEPTH** 

350mm | 14"

**WEIGHT** 

54 kg | 118.8 lbs

## Fishtail Console Table Small

HEIGHT 740mm | 29 1/4"

WIDTH 1500mm | 59 1/4"

DEPTH 350mm | 14"

© Porta Romana 2022

Dimensions and weights are provided as a guide. All Porta Romana Products are made by hand and variations can occur in some products.