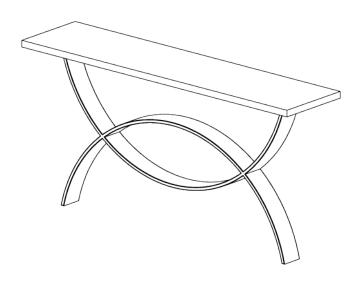

## Fishtail Console Table Small

CCT10S | Fishtail Silver

Fishtail Silver with Faux Limestone Top

**HEIGHT** 

740mm | 29 1/4"

CONSTRUCTED FROM

Forged steel with decorative finish

and lacquered wood top

**WIDTH** 

1500mm | 59 1/4"

PRODUCT DESIGN NOTE

This product requires a wall fixing

**DEPTH** 

350mm | 14"

**WEIGHT** 

54 kg | 118.8 lbs