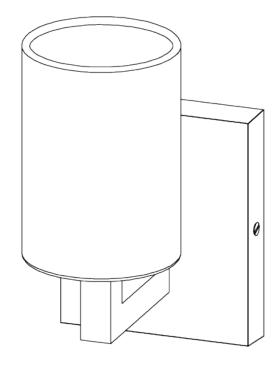

## Faye Wall Light TWL140

Height 160mm | 6 1/2"

Height With Shade 230mm | 9 1/4"

Width 40mm | 13/4"

Width With Shade 90mm | 3 1/2"

© Porta Romana 2022

Dimensions and weights are provided as a guide. All Porta Romana Products are made by hand and variations can occur in some products.