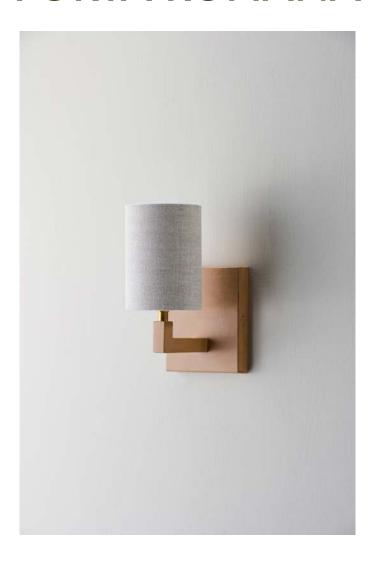

## **Faye Wall Light**

TWL140 | Toffee

Toffee with 3.5" Top Hat in Natural Linen

HEIGHT 160MM | 6 1/2" CONSTRUCTED FROM
Cast brass with decorative finish

RECOMMENDED SHADE

3.5 Top Hat

HEIGHT WITH SHADE

PROJECTION 160MM | 6 1/2" MAX WATTAGE

40W

WIDTH 40MM | 13/4"

230MM | 9 1/4"

WEIGHT 1KG | 8.25LBS LAMP

1 X 450LM (5W) LED E14 CANDLE

VOLTAGE 120v

WIDTH WITH SHADE 90MM | 3 1/2"

**FINISHES** 