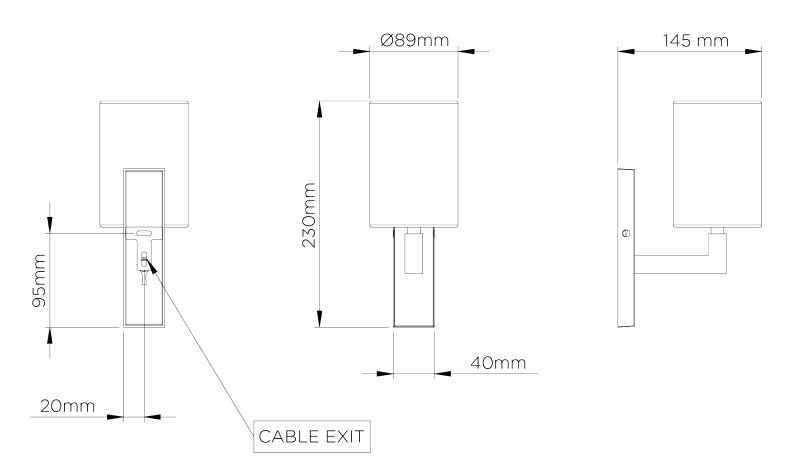

## **Faye Wall Light**

TWL140 | Toffee

Toffee with 3.5" Top Hat in Natural Linen

**HEIGHT** 160MM | 6 1/2" CONSTRUCTED FROM Cast brass with decorative finish RECOMMENDED SHADE 3.5 Top Hat

**HEIGHT WITH SHADE** 

**PROJECTION** 160MM | 6 1/2"

40W

MAX WATTAGE

**WIDTH** 40MM | 13/4"

230MM | 9 1/4"

WEIGHT 1KG | 8.25LBS LAMP 1 X 450LM (5W) LED E14 CANDLE

WIDTH WITH SHADE 90MM | 3 1/2"

**VOLTAGE** 220-240v

## Faye Wall Light TWL140

Height 160mm | 6 1/2"

Height With Shade 230mm | 9 1/2"

Width 40mm | 13/4"

Width With Shade 90mm | 3 1/2"

© Porta Romana 2022

Dimensions and weights are provided as a guide. All Porta Romana Products are made by hand and variations can occur in some products.