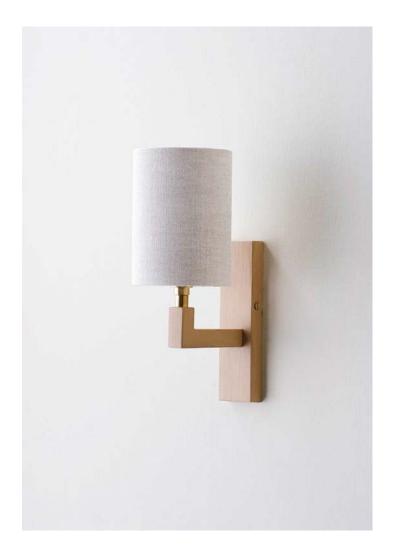

## **Faye Wall Light**

TWL140 | Toffee

Toffee with 3.5" Top Hat in Natural Linen

**HEIGHT** 160MM | 6 1/2" CONSTRUCTED FROM Cast brass with decorative finish RECOMMENDED SHADE 3.5 Top Hat

**HEIGHT WITH SHADE** 

**PROJECTION** 160MM | 6 1/2"

40W

MAX WATTAGE

**WIDTH** 40MM | 13/4"

230MM | 9 1/4"

WEIGHT 1KG | 8.25LBS LAMP 1 X 450LM (5W) LED E14 CANDLE

WIDTH WITH SHADE 90MM | 3 1/2"

**VOLTAGE** 220-240v

## Faye Wall Light TWL140

Height 160mm | 6 1/2"

Height With Shade 230mm | 9 1/2"

Width 40mm | 13/4"

Width With Shade 90mm | 3 1/2"

© Porta Romana 2022

Dimensions and weights are provided as a guide. All Porta Romana Products are made by hand and variations can occur in some products.