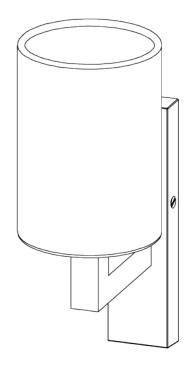

## **Faye Wall Light**

TWL140 | Toffee

Toffee with 3.5" Top Hat in Natural Linen

**HEIGHT** 160MM | 6 1/2" CONSTRUCTED FROM Cast brass with decorative finish RECOMMENDED SHADE 3.5 Top Hat

**HEIGHT WITH SHADE** 

**PROJECTION** 160MM | 6 1/2"

40W

MAX WATTAGE

**WIDTH** 40MM | 13/4"

230MM | 9 1/4"

WEIGHT 1KG | 8.25LBS LAMP 1 X 450LM (5W) LED E14 CANDLE

WIDTH WITH SHADE 90MM | 3 1/2"

**VOLTAGE** 220-240v

## Faye Wall Light TWL140

Height 160mm | 6 1/2"

Height With Shade 230mm | 9 1/2"

Width 40mm | 13/4"

Width With Shade 90mm | 3 1/2"

© Porta Romana 2022

Dimensions and weights are provided as a guide. All Porta Romana Products are made by hand and variations can occur in some products.