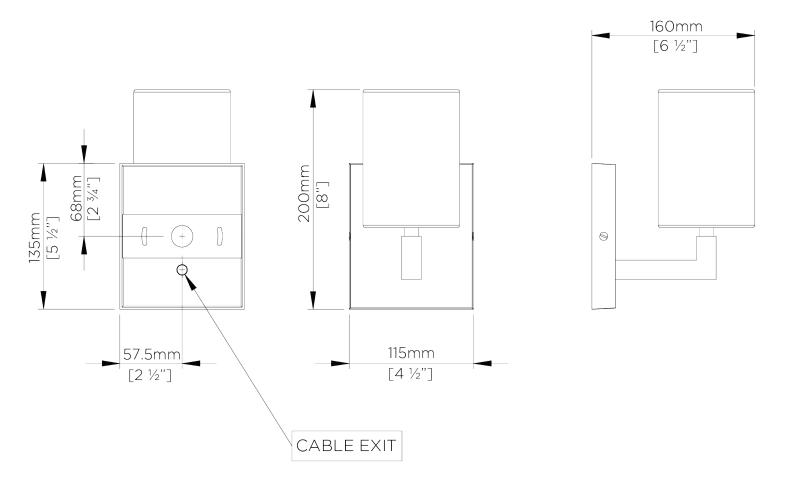

## **Faye Wall Light**

TWL140 | Matcha

Matcha with 3.5" Top Hat in Natural Linen

**HEIGHT** 

CONSTRUCTED FROM Cast brass with decorative finish RECOMMENDED SHADE 3.5 Top Hat

160MM | 6 1/2"

**PROJECTION** 

MAX WATTAGE

230MM | 9 1/4"

**HEIGHT WITH SHADE** 

160MM | 6 1/2"

40W

40MM | 13/4"

**WIDTH** 

WEIGHT 1KG | 7.75LBS LAMP 1 X 450LM (5W) LED E14 CANDLE

**VOLTAGE** 

120v

WIDTH WITH SHADE 90MM | 3 1/2"

**FINISHES** 

- 1. Masala
- 2. Matcha
- 3. Swedish Grey
- 4. Toffee

## Faye Wall Light TWL140

Height 160mm | 6 1/2"

Height With Shade 230mm | 9 1/4"

Width 40mm | 13/4"

Width With Shade 90mm | 3 1/2"

© Porta Romana 2022

Dimensions and weights are provided as a guide. All Porta Romana Products are made by hand and variations can occur in some products.