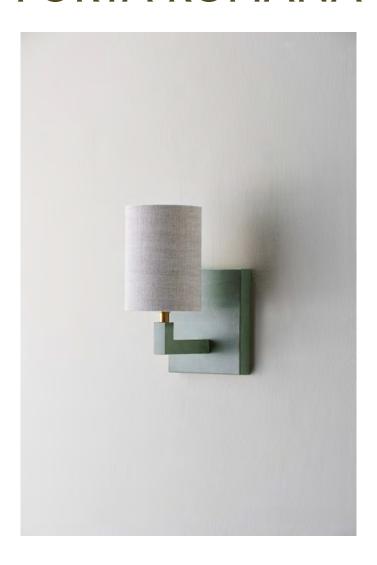

## **Faye Wall Light**

TWL140 | Matcha

Matcha with 3.5" Top Hat in Natural Linen

**HEIGHT** 

CONSTRUCTED FROM Cast brass with decorative finish RECOMMENDED SHADE 3.5 Top Hat

160MM | 6 1/2"

**PROJECTION** 

MAX WATTAGE

230MM | 9 1/4"

**HEIGHT WITH SHADE** 

160MM | 6 1/2"

40W

40MM | 13/4"

**WIDTH** 

WEIGHT 1KG | 7.75LBS LAMP 1 X 450LM (5W) LED E14 CANDLE

**VOLTAGE** 

120v

WIDTH WITH SHADE 90MM | 3 1/2"

**FINISHES** 

- 1. Masala
- 2. Matcha
- 3. Swedish Grey
- 4. Toffee