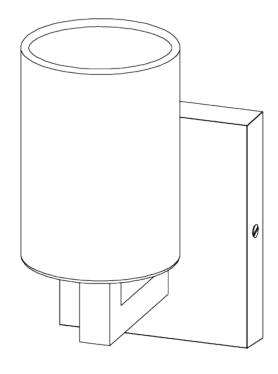

## **Faye Wall Light**

TWL140 | Matcha

Matcha with 3.5" Top Hat in Natural Linen

**HEIGHT** 

CONSTRUCTED FROM Cast brass with decorative finish RECOMMENDED SHADE 3.5 Top Hat

160MM | 6 1/2"

**PROJECTION** 

MAX WATTAGE

230MM | 9 1/4"

**HEIGHT WITH SHADE** 

160MM | 6 1/2"

40W

40MM | 13/4"

**WIDTH** 

WEIGHT 1KG | 7.75LBS LAMP 1 X 450LM (5W) LED E14 CANDLE

**VOLTAGE** 

120v

WIDTH WITH SHADE 90MM | 3 1/2"

**FINISHES** 

- 1. Masala
- 2. Matcha
- 3. Swedish Grey
- 4. Toffee

## Faye Wall Light TWL140

Height 160mm | 6 1/2"

Height With Shade 230mm | 9 1/4"

Width 40mm | 13/4"

Width With Shade 90mm | 3 1/2"

© Porta Romana 2022

Dimensions and weights are provided as a guide. All Porta Romana Products are made by hand and variations can occur in some products.