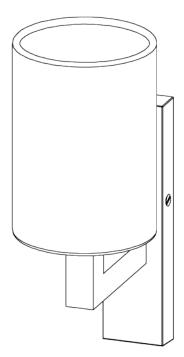

### Faye Wall Light

TWL140 | Matcha

HEIGHT 160MM | 6 1/2"

HEIGHT WITH SHADE 230MM | 9 1/2"

WIDTH 40MM | 1 3/4"

WIDTH WITH SHADE 90MM | 3 1/2" CONSTRUCTED FROM Cast brass with decorative finish

PROJECTION 160MM | 6 1/2"

## Faye Wall Light

Height 160mm | 6 1/2"

Height With Shade 230mm | 9 1/4"

Width 40mm | 1 3/4"

Width With Shade 90mm | 3 1/2"