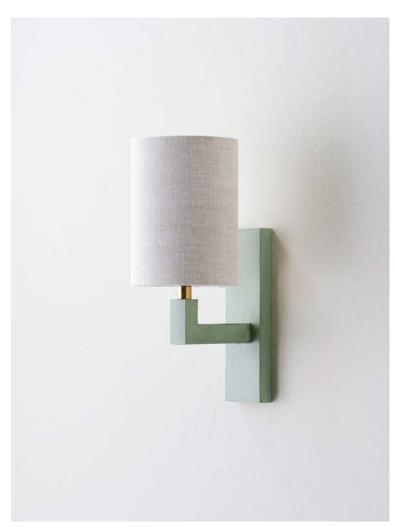

### Faye Wall Light

TWL140 | Matcha

HEIGHT 160MM | 6 1/2"

HEIGHT WITH SHADE 230MM | 9 1/2"

WIDTH 40MM | 1 3/4"

WIDTH WITH SHADE 90MM | 3 1/2" CONSTRUCTED FROM Cast brass with decorative finish

PROJECTION 160MM | 6 1/2"

WEIGHT 1KG | 7.75LBS RECOMMENDED SHADE 3.5 Top Hat

MAX WATTAGE 40W

LAMP 1 X 450LM (5W) LED E14 CANDLE

VOLTAGE 220-240v

Matcha with 3.5" Top Hat in Natural Linen

#### FINISHES

- 1. Masala
- 2. Matcha
- 3. Swedish Grey
- 4. Toffee